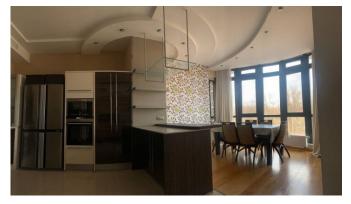

Luxurious penthouse with a terrace, located on the Obolonskaya embankment. The house is located practically in the Natalka park on the banks of the Dnieper!

Duplex apartment of 250 sq.m. with a terrace are located on the fourth floor of a 4-storey luxury building with an elevator, two apartments on the floor - six apartments in the front door. On the first level, there is a large hall, a utility room, a guest bathroom, a guest bedroom, a study, a living room with a working fireplace, a kitchen-dining room with a beautiful view of the park.