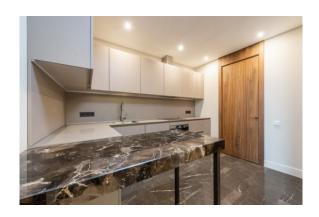

The fully equipped kitchen is combined with the living room.

The apartment also has a guest bathroom, 2 large bathrooms with showers.

The abundance of daylight, the view of the Vladimir Botanical Gardens create a special comfort.