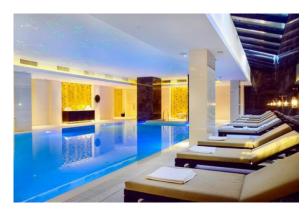

For everyone who rents apartments in the Hilton hotel, all hotel services are available:

- Concierge services for organizing your leisure time;
- SPA center with a swimming pool;
- Fitness room;
- Babysitting services for children;
- Free Wi Fi:
- Private transfer from airport to hotel;
- Provision of everything necessary for people with disabilities;
- Lobby bar for a business lunch lunch with family and meeting with friends;
- Restaurant with open kitchen Park Kitchen;
- Popular DJs and unique cocktails await you at H-Bar;
- Halls for events;
- Luggage storage.