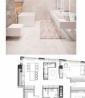

Planning solution of the apartment:

- -Kitchen-living room
- -2 bedrooms
- study (or bedroom)
- -2 bathrooms
- -2 wardrobes
- laundry room

The height of the ceilings in the apartment is 3.0 m., Large panoramic windows.