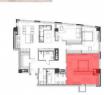

Planning solution of the apartment:

- -Kitchen-living room
- -2 bedrooms
- study (or bedroom)
- -2 bathrooms
- -2 wardrobes
- laundry room

The height of the ceilings in the apartment is 3.0 m., Large panoramic windows.