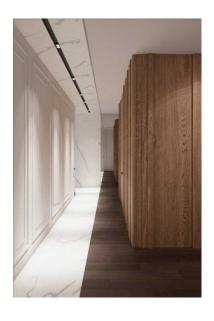

New apartment with designer modern renovation of VIP level. 4-room apartment with a total area of  $165 \text{m}^2$  Functional and spacious, modern and unique interior evokes a feeling of delight. Complete set with household appliances from the world's leading manufacturers.

Planning solution of the apartment:

- -Kitchen-living room
- -2 bedrooms
- study (or bedroom)
- -2 bathrooms
- -2 wardrobes
- laundry room

The height of the ceilings in the apartment is 3.0 m., Large panoramic windows.