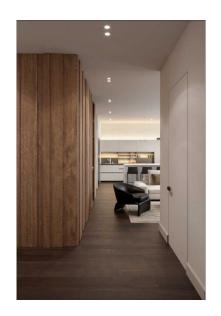

New apartment with designer modern renovation of VIP level. 4-room apartment with a total area of  $165 \text{m}^2$  Functional and spacious, modern and unique interior evokes a feeling of delight. Complete set with household appliances from the world's leading manufacturers.

Planning solution of the apartment:

- -Kitchen-living room
- -2 bedrooms
- study (or bedroom)
- -2 bathrooms
- -2 wardrobes
- laundry room

The height of the ceilings in the apartment is 3.0 m., Large panoramic windows.