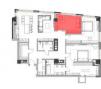

Planning solution of the apartment:

- -Kitchen-living room
- -2 bedrooms
- study (or bedroom)
- -2 bathrooms
- -2 wardrobes
- laundry room

The height of the ceilings in the apartment is 3.0 m., Large panoramic windows.