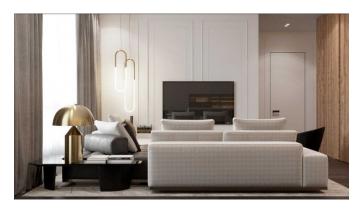

New apartment with designer modern renovation of VIP level. 4-room apartment with a total area of  $165 \text{m}^2$  Functional and spacious, modern and unique interior evokes a feeling of delight. Complete set with household appliances from the world's leading manufacturers.

Planning solution of the apartment:

- -Kitchen-living room
- -2 bedrooms
- study (or bedroom)
- -2 bathrooms
- -2 wardrobes
- laundry room

The height of the ceilings in the apartment is 3.0 m., Large panoramic windows.