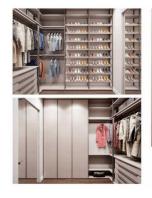

Planning solution of the apartment:

- -Kitchen-living room
- -2 bedrooms
- study (or bedroom)
- -2 bathrooms
- -2 wardrobes
- laundry room

The height of the ceilings in the apartment is 3.0 m., Large panoramic windows.