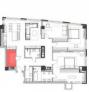

Planning solution of the apartment:

- -Kitchen-living room
- -2 bedrooms
- study (or bedroom)
- -2 bathrooms
- -2 wardrobes
- laundry room

The height of the ceilings in the apartment is 3.0 m., Large panoramic windows.