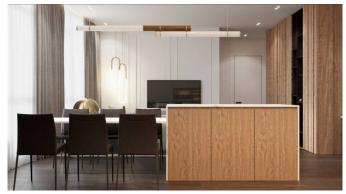

New apartment with designer modern renovation of VIP level. 4-room apartment with a total area of  $165 \text{m}^2$  Functional and spacious, modern and unique interior evokes a feeling of delight. Complete set with household appliances from the world's leading manufacturers.

Planning solution of the apartment:

- -Kitchen-living room
- -2 bedrooms
- study (or bedroom)
- -2 bathrooms
- -2 wardrobes
- laundry room

The height of the ceilings in the apartment is 3.0 m., Large panoramic windows.