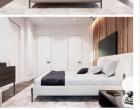

## Apartment with a stylish renovation in the Park Avenue building

Price: 214.175 UAH / 5.150 USD

| Total area   | 165 m <sup>2</sup> | Rooms     | 4                  |
|--------------|--------------------|-----------|--------------------|
| Bathrooms    | 2                  | Balcony   | -                  |
| Floor        | 13                 | Terrace   | -                  |
| Total floors | 23                 | Parking   | -                  |
| Garden       | -                  | Land plot | $0.00 \text{ m}^2$ |
| Garage       | -                  | Elevator  | -                  |
| Pool         | -                  | Furniture | +                  |

New apartment with designer modern renovation of VIP level. 4-room apartment with a total area of  $165 \text{m}^2$  Functional and spacious, modern and unique interior evokes a feeling of delight. Complete set with household appliances from the world's leading manufacturers.

Planning solution of the apartment:

- -Kitchen-living room
- -2 bedrooms
- study (or bedroom)
- -2 bathrooms
- -2 wardrobes
- laundry room

The height of the ceilings in the apartment is 3.0 m., Large panoramic windows.