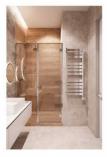

Planning solution of the apartment:

- -Kitchen-living room
- -2 bedrooms
- study (or bedroom)
- -2 bathrooms
- -2 wardrobes
- laundry room

The height of the ceilings in the apartment is 3.0 m., Large panoramic windows.