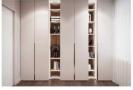

Planning solution of the apartment:

- -Kitchen-living room
- -2 bedrooms
- study (or bedroom)
- -2 bathrooms
- -2 wardrobes
- laundry room

The height of the ceilings in the apartment is 3.0 m., Large panoramic windows.