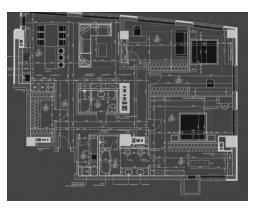

Planning solution of the apartment:

- -Kitchen-living room
- -2 bedrooms
- study (or bedroom)
- -2 bathrooms
- -2 wardrobes
- laundry room

The height of the ceilings in the apartment is 3.0 m., Large panoramic windows.