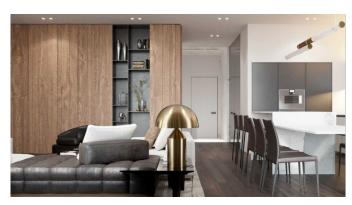

New apartment with designer modern renovation of VIP level. 4-room apartment with a total area of  $165 \text{m}^2$  Functional and spacious, modern and unique interior evokes a feeling of delight. Complete set with household appliances from the world's leading manufacturers.

Planning solution of the apartment:

- -Kitchen-living room
- -2 bedrooms
- study (or bedroom)
- -2 bathrooms
- -2 wardrobes
- laundry room

The height of the ceilings in the apartment is 3.0 m., Large panoramic windows.