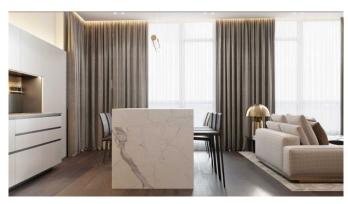

New apartment with designer modern renovation of VIP level. 4-room apartment with a total area of  $165 \text{m}^2$  Functional and spacious, modern and unique interior evokes a feeling of delight. Complete set with household appliances from the world's leading manufacturers.

Planning solution of the apartment:

- -Kitchen-living room
- -2 bedrooms
- study (or bedroom)
- -2 bathrooms
- -2 wardrobes
- laundry room

The height of the ceilings in the apartment is 3.0 m., Large panoramic windows.