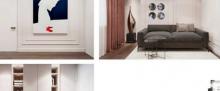

New apartment with designer modern renovation of VIP level. 4-room apartment with a total area of  $165 \text{m}^2$  Functional and spacious, modern and unique interior evokes a feeling of delight. Complete set with household appliances from the world's leading manufacturers.

Planning solution of the apartment:

- -Kitchen-living room
- -2 bedrooms
- study (or bedroom)
- -2 bathrooms
- -2 wardrobes
- laundry room

The height of the ceilings in the apartment is 3.0 m., Large panoramic windows.