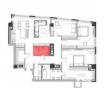

## Apartment with a stylish renovation in the Park Avenue building

Price: 214.175 UAH / 5.150 USD

| Total area   | 165 m <sup>2</sup> | Rooms     | 4                  |
|--------------|--------------------|-----------|--------------------|
| Bathrooms    | 2                  | Balcony   | -                  |
| Floor        | 13                 | Terrace   | -                  |
| Total floors | 23                 | Parking   | -                  |
| Garden       | -                  | Land plot | $0.00 \text{ m}^2$ |
| Garage       | -                  | Elevator  | -                  |
| Pool         | -                  | Furniture | +                  |

Planning solution of the apartment:

- -Kitchen-living room
- -2 bedrooms
- study (or bedroom)
- -2 bathrooms
- -2 wardrobes
- laundry room

The height of the ceilings in the apartment is 3.0 m., Large panoramic windows.