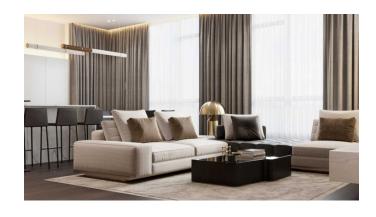

New apartment with designer modern renovation of VIP level. 4-room apartment with a total area of  $165 \text{m}^2$  Functional and spacious, modern and unique interior evokes a feeling of delight. Complete set with household appliances from the world's leading manufacturers.

Planning solution of the apartment:

- -Kitchen-living room
- -2 bedrooms
- study (or bedroom)
- -2 bathrooms
- -2 wardrobes
- laundry room

The height of the ceilings in the apartment is 3.0 m., Large panoramic windows.