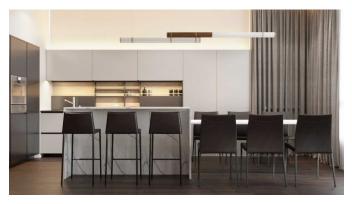

New apartment with designer modern renovation of VIP level. 4-room apartment with a total area of  $165 \text{m}^2$  Functional and spacious, modern and unique interior evokes a feeling of delight. Complete set with household appliances from the world's leading manufacturers.

Planning solution of the apartment:

- -Kitchen-living room
- -2 bedrooms
- study (or bedroom)
- -2 bathrooms
- -2 wardrobes
- laundry room

The height of the ceilings in the apartment is 3.0 m., Large panoramic windows.