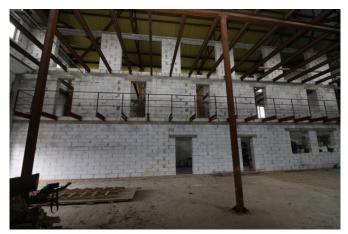

## Price: 8.327.000 UAH / 300.000 USD

SALE OF FACADE building 800 sq.m. (it is possible to increase the area up to 1000 sq.m. at the expense of the attic) on the street. Stetsenko in the Shevchenko district of Kiev. Communications: electricity of 10 kW is supplied to the site (an additional increase is possible), its own well (47 m.), A septic tank (reservoir of 16 cubic meters). The payback period is 10 years. Plot: 7 ares. Smooth relief, rectangular shape, facade - asphalted, new fence, through entrance and exit. Plot of 2 facades on 2 streets. Layout of the 1st floor: provides a recreation room for clients, a paint shop, a reception, a platform for the installation of 4 modern lifts, 2nd floor: placement of an automotive goods store; 3rd floor: staff accommodation (free layout). The building is ideal for accommodating a WASH, a service station, a sports club, an ATP, a warehouse, a car dealership. Location of the site: 100 meters from the mega-markets "Auchan", "Epicenter", "Novus", "Avalanche", office centers, 50 meters from the site "Pirosmani" restaurant.