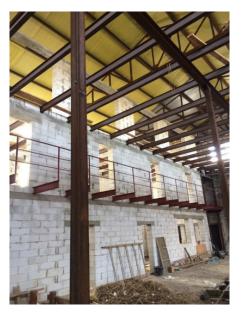

## Price: 8.327.000 UAH / 300.000 USD

SALE OF FACADE building 800 sq.m. (it is possible to increase the area up to 1000 sq.m. at the expense of the attic) on the street. Stetsenko in the Shevchenko district of Kiev. Communications: electricity of 10 kW is supplied to the site (an additional increase is possible), its own well (47 m.), A septic tank (reservoir of 16 cubic meters). The payback period is 10 years. Plot: 7 ares. Smooth relief, rectangular shape, facade - asphalted, new fence, through entrance and exit. Plot of 2 facades on 2 streets. Layout of the 1st floor: provides a recreation room for clients, a paint shop, a reception, a platform for the installation of 4 modern lifts, 2nd floor: placement of an automotive goods store; 3rd floor: staff accommodation (free layout). The building is ideal for accommodating a WASH, a service station, a sports club, an ATP, a warehouse, a car dealership. Location of the site: 100 meters from the mega-markets "Auchan", "Epicenter", "Novus", "Avalanche", office centers, 50 meters from the site "Pirosmani" restaurant.