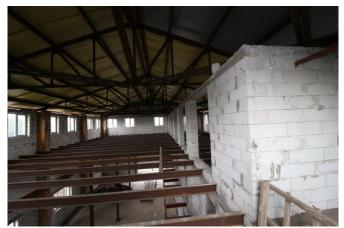

## Price: 8.327.000 UAH / 300.000 USD

SALE OF FACADE building 800 sq.m. (it is possible to increase the area up to 1000 sq.m. at the expense of the attic) on the street. Stetsenko in the Shevchenko district of Kiev. Communications: electricity of 10 kW is supplied to the site (an additional increase is possible), its own well (47 m.), A septic tank (reservoir of 16 cubic meters). The payback period is 10 years. Plot: 7 ares. Smooth relief, rectangular shape, facade - asphalted, new fence, through entrance and exit. Plot of 2 facades on 2 streets. Layout of the 1st floor: provides a recreation room for clients, a paint shop, a reception, a platform for the installation of 4 modern lifts, 2nd floor: placement of an automotive goods store; 3rd floor: staff accommodation (free layout). The building is ideal for accommodating a WASH, a service station, a sports club, an ATP, a warehouse, a car dealership. Location of the site: 100 meters from the mega-markets "Auchan", "Epicenter", "Novus", "Avalanche", office centers, 50 meters from the site "Pirosmani" restaurant.