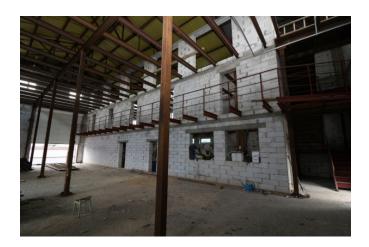

## Price: 8.327.000 UAH / 300.000 USD

SALE OF FACADE building 800 sq.m. (it is possible to increase the area up to 1000 sq.m. at the expense of the attic) on the street. Stetsenko in the Shevchenko district of Kiev. Communications: electricity of 10 kW is supplied to the site (an additional increase is possible), its own well (47 m.), A septic tank (reservoir of 16 cubic meters). The payback period is 10 years. Plot: 7 ares. Smooth relief, rectangular shape, facade - asphalted, new fence, through entrance and exit. Plot of 2 facades on 2 streets. Layout of the 1st floor: provides a recreation room for clients, a paint shop, a reception, a platform for the installation of 4 modern lifts, 2nd floor: placement of an automotive goods store; 3rd floor: staff accommodation (free layout). The building is ideal for accommodating a WASH, a service station, a sports club, an ATP, a warehouse, a car dealership. Location of the site: 100 meters from the mega-markets "Auchan", "Epicenter", "Novus", "Avalanche", office centers, 50 meters from the site "Pirosmani" restaurant.