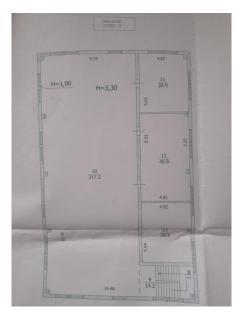

## Sale of non-residential premises on the street. Stetsenko

| Total area   | 800 m <sup>2</sup> | Rooms     | -                   |
|--------------|--------------------|-----------|---------------------|
| Bathrooms    | -                  | Balcony   | -                   |
| Floor        | 0                  | Terrace   | -                   |
| Total floors | 3                  | Parking   | +                   |
| Garden       | -                  | Land plot | 0.00 m <sup>2</sup> |
| Garage       | -                  | Elevator  | -                   |
| Pool         | -                  | Furniture | -                   |

## Price: 8.327.000 UAH / 300.000 USD

SALE OF FACADE building 800 sq.m. (it is possible to increase the area up to 1000 sq.m. at the expense of the attic) on the street. Stetsenko in the Shevchenko district of Kiev. Communications: electricity of 10 kW is supplied to the site (an additional increase is possible), its own well (47 m.), A septic tank (reservoir of 16 cubic meters). The payback period is 10 years. Plot: 7 ares. Smooth relief, rectangular shape, facade - asphalted, new fence, through entrance and exit. Plot of 2 facades on 2 streets. Layout of the 1st floor: provides a recreation room for clients, a paint shop, a reception, a platform for the installation of 4 modern lifts, 2nd floor: placement of an automotive goods store; 3rd floor: staff accommodation (free layout). The building is ideal for accommodating a WASH, a service station, a sports club, an ATP, a warehouse, a car dealership. Location of the site: 100 meters from the mega-markets "Auchan", "Epicenter", "Novus", "Avalanche", office centers, 50 meters from the site "Pirosmani" restaurant.