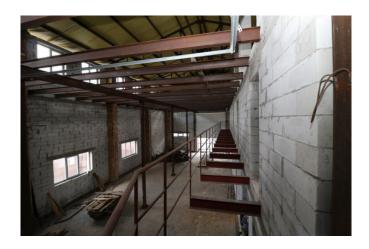

## Price: 8.327.000 UAH / 300.000 USD

SALE OF FACADE building 800 sq.m. (it is possible to increase the area up to 1000 sq.m. at the expense of the attic) on the street. Stetsenko in the Shevchenko district of Kiev. Communications: electricity of 10 kW is supplied to the site (an additional increase is possible), its own well (47 m.), A septic tank (reservoir of 16 cubic meters). The payback period is 10 years. Plot: 7 ares. Smooth relief, rectangular shape, facade - asphalted, new fence, through entrance and exit. Plot of 2 facades on 2 streets. Layout of the 1st floor: provides a recreation room for clients, a paint shop, a reception, a platform for the installation of 4 modern lifts, 2nd floor: placement of an automotive goods store; 3rd floor: staff accommodation (free layout). The building is ideal for accommodating a WASH, a service station, a sports club, an ATP, a warehouse, a car dealership. Location of the site: 100 meters from the mega-markets "Auchan", "Epicenter", "Novus", "Avalanche", office centers, 50 meters from the site "Pirosmani" restaurant.