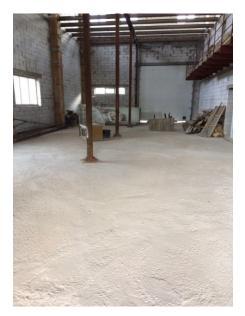

## Price: 8.327.000 UAH / 300.000 USD

SALE OF FACADE building 800 sq.m. (it is possible to increase the area up to 1000 sq.m. at the expense of the attic) on the street. Stetsenko in the Shevchenko district of Kiev. Communications: electricity of 10 kW is supplied to the site (an additional increase is possible), its own well (47 m.), A septic tank (reservoir of 16 cubic meters). The payback period is 10 years. Plot: 7 ares. Smooth relief, rectangular shape, facade - asphalted, new fence, through entrance and exit. Plot of 2 facades on 2 streets. Layout of the 1st floor: provides a recreation room for clients, a paint shop, a reception, a platform for the installation of 4 modern lifts, 2nd floor: placement of an automotive goods store; 3rd floor: staff accommodation (free layout). The building is ideal for accommodating a WASH, a service station, a sports club, an ATP, a warehouse, a car dealership. Location of the site: 100 meters from the mega-markets "Auchan", "Epicenter", "Novus", "Avalanche", office centers, 50 meters from the site "Pirosmani" restaurant.