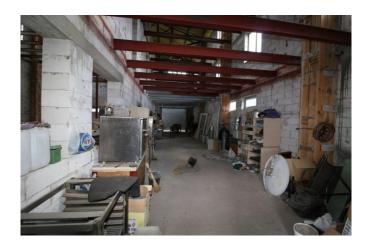

## Price: 8.327.000 UAH / 300.000 USD

SALE OF FACADE building 800 sq.m. (it is possible to increase the area up to 1000 sq.m. at the expense of the attic) on the street. Stetsenko in the Shevchenko district of Kiev. Communications: electricity of 10 kW is supplied to the site (an additional increase is possible), its own well (47 m.), A septic tank (reservoir of 16 cubic meters). The payback period is 10 years. Plot: 7 ares. Smooth relief, rectangular shape, facade - asphalted, new fence, through entrance and exit. Plot of 2 facades on 2 streets. Layout of the 1st floor: provides a recreation room for clients, a paint shop, a reception, a platform for the installation of 4 modern lifts, 2nd floor: placement of an automotive goods store; 3rd floor: staff accommodation (free layout). The building is ideal for accommodating a WASH, a service station, a sports club, an ATP, a warehouse, a car dealership. Location of the site: 100 meters from the mega-markets "Auchan", "Epicenter", "Novus", "Avalanche", office centers, 50 meters from the site "Pirosmani" restaurant.