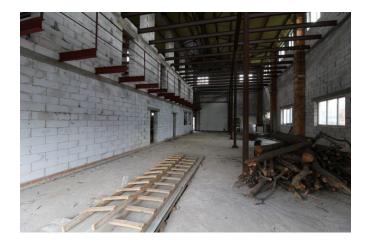

## Price: 8.327.000 UAH / 300.000 USD

SALE OF FACADE building 800 sq.m. (it is possible to increase the area up to 1000 sq.m. at the expense of the attic) on the street. Stetsenko in the Shevchenko district of Kiev. Communications: electricity of 10 kW is supplied to the site (an additional increase is possible), its own well (47 m.), A septic tank (reservoir of 16 cubic meters). The payback period is 10 years. Plot: 7 ares. Smooth relief, rectangular shape, facade - asphalted, new fence, through entrance and exit. Plot of 2 facades on 2 streets. Layout of the 1st floor: provides a recreation room for clients, a paint shop, a reception, a platform for the installation of 4 modern lifts, 2nd floor: placement of an automotive goods store; 3rd floor: staff accommodation (free layout). The building is ideal for accommodating a WASH, a service station, a sports club, an ATP, a warehouse, a car dealership. Location of the site: 100 meters from the mega-markets "Auchan", "Epicenter", "Novus", "Avalanche", office centers, 50 meters from the site "Pirosmani" restaurant.