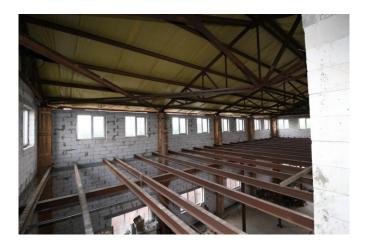

## Price: 8.327.000 UAH / 300.000 USD

SALE OF FACADE building 800 sq.m. (it is possible to increase the area up to 1000 sq.m. at the expense of the attic) on the street. Stetsenko in the Shevchenko district of Kiev. Communications: electricity of 10 kW is supplied to the site (an additional increase is possible), its own well (47 m.), A septic tank (reservoir of 16 cubic meters). The payback period is 10 years. Plot: 7 ares. Smooth relief, rectangular shape, facade - asphalted, new fence, through entrance and exit. Plot of 2 facades on 2 streets. Layout of the 1st floor: provides a recreation room for clients, a paint shop, a reception, a platform for the installation of 4 modern lifts, 2nd floor: placement of an automotive goods store; 3rd floor: staff accommodation (free layout). The building is ideal for accommodating a WASH, a service station, a sports club, an ATP, a warehouse, a car dealership. Location of the site: 100 meters from the mega-markets "Auchan", "Epicenter", "Novus", "Avalanche", office centers, 50 meters from the site "Pirosmani" restaurant.