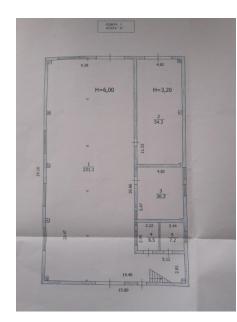

## Price: 8.327.000 UAH / 300.000 USD

SALE OF FACADE building 800 sq.m. (it is possible to increase the area up to 1000 sq.m. at the expense of the attic) on the street. Stetsenko in the Shevchenko district of Kiev. Communications: electricity of 10 kW is supplied to the site (an additional increase is possible), its own well (47 m.), A septic tank (reservoir of 16 cubic meters). The payback period is 10 years. Plot: 7 ares. Smooth relief, rectangular shape, facade - asphalted, new fence, through entrance and exit. Plot of 2 facades on 2 streets. Layout of the 1st floor: provides a recreation room for clients, a paint shop, a reception, a platform for the installation of 4 modern lifts, 2nd floor: placement of an automotive goods store; 3rd floor: staff accommodation (free layout). The building is ideal for accommodating a WASH, a service station, a sports club, an ATP, a warehouse, a car dealership. Location of the site: 100 meters from the mega-markets "Auchan", "Epicenter", "Novus", "Avalanche", office centers, 50 meters from the site "Pirosmani" restaurant.