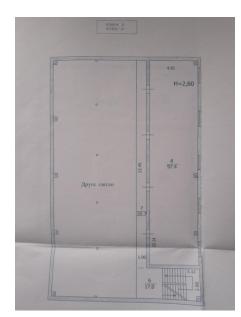

## Price: 8.327.000 UAH / 300.000 USD

SALE OF FACADE building 800 sq.m. (it is possible to increase the area up to 1000 sq.m. at the expense of the attic) on the street. Stetsenko in the Shevchenko district of Kiev. Communications: electricity of 10 kW is supplied to the site (an additional increase is possible), its own well (47 m.), A septic tank (reservoir of 16 cubic meters). The payback period is 10 years. Plot: 7 ares. Smooth relief, rectangular shape, facade - asphalted, new fence, through entrance and exit. Plot of 2 facades on 2 streets. Layout of the 1st floor: provides a recreation room for clients, a paint shop, a reception, a platform for the installation of 4 modern lifts, 2nd floor: placement of an automotive goods store; 3rd floor: staff accommodation (free layout). The building is ideal for accommodating a WASH, a service station, a sports club, an ATP, a warehouse, a car dealership. Location of the site: 100 meters from the mega-markets "Auchan", "Epicenter", "Novus", "Avalanche", office centers, 50 meters from the site "Pirosmani" restaurant.