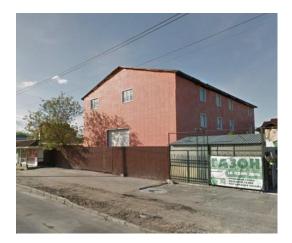

## Price: 8.327.000 UAH / 300.000 USD

SALE OF FACADE building 800 sq.m. (it is possible to increase the area up to 1000 sq.m. at the expense of the attic) on the street. Stetsenko in the Shevchenko district of Kiev. Communications: electricity of 10 kW is supplied to the site (an additional increase is possible), its own well (47 m.), A septic tank (reservoir of 16 cubic meters). The payback period is 10 years. Plot: 7 ares. Smooth relief, rectangular shape, facade - asphalted, new fence, through entrance and exit. Plot of 2 facades on 2 streets. Layout of the 1st floor: provides a recreation room for clients, a paint shop, a reception, a platform for the installation of 4 modern lifts, 2nd floor: placement of an automotive goods store; 3rd floor: staff accommodation (free layout). The building is ideal for accommodating a WASH, a service station, a sports club, an ATP, a warehouse, a car dealership. Location of the site: 100 meters from the mega-markets "Auchan", "Epicenter", "Novus", "Avalanche", office centers, 50 meters from the site "Pirosmani" restaurant.