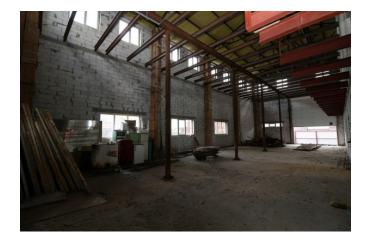

## Price: 8.327.000 UAH / 300.000 USD

SALE OF FACADE building 800 sq.m. (it is possible to increase the area up to 1000 sq.m. at the expense of the attic) on the street. Stetsenko in the Shevchenko district of Kiev. Communications: electricity of 10 kW is supplied to the site (an additional increase is possible), its own well (47 m.), A septic tank (reservoir of 16 cubic meters). The payback period is 10 years. Plot: 7 ares. Smooth relief, rectangular shape, facade - asphalted, new fence, through entrance and exit. Plot of 2 facades on 2 streets. Layout of the 1st floor: provides a recreation room for clients, a paint shop, a reception, a platform for the installation of 4 modern lifts, 2nd floor: placement of an automotive goods store; 3rd floor: staff accommodation (free layout). The building is ideal for accommodating a WASH, a service station, a sports club, an ATP, a warehouse, a car dealership. Location of the site: 100 meters from the mega-markets "Auchan", "Epicenter", "Novus", "Avalanche", office centers, 50 meters from the site "Pirosmani" restaurant.