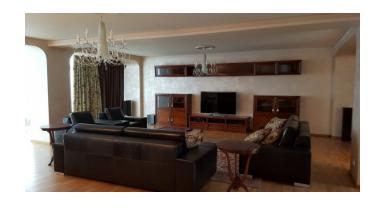

Spectacular luxury apartments in the elite residential complex "Triumph", which is located on one of the oldest Kiev hills in the park area of Pechersk, not far from the Central Botanical Garden. The apartment has an area of 288 sq.m. includes 4 rooms (bedroom, study, living room and guest bedroom), kitchendining room, 2 bathrooms. High-quality renovation in a classic style using modern technology and environmentally friendly materials combines impeccable taste and functionality. The decoration of the apartment was carried out "for oneself", under the complete control of the owner, which allows us to guarantee the high quality of the renovation work. Very convenient and competent planning. Exclusive stylish furniture from the best Italian manufacturers emphasizes the atmosphere of luxury and comfort. The apartments are equipped with all necessary household appliances, air conditioners, a fully equipped kitchen with built-in appliances: hob, oven, refrigerator, dishwasher. The apartment is completely ready to move in. Additional security is provided by alarm and video surveillance systems. Panoramic windows and a high floor provide a stunning view of the city.