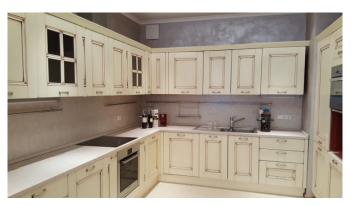

Spectacular luxury apartments in the elite residential complex "Triumph", which is located on one of the oldest Kiev hills in the park area of Pechersk, not far from the Central Botanical Garden. The apartment has an area of 288 sq.m. includes 4 rooms (bedroom, study, living room and guest bedroom), kitchendining room, 2 bathrooms. High-quality renovation in a classic style using modern technology and environmentally friendly materials combines impeccable taste and functionality. The decoration of the apartment was carried out "for oneself", under the complete control of the owner, which allows us to guarantee the high quality of the renovation work. Very convenient and competent planning. Exclusive stylish furniture from the best Italian manufacturers emphasizes the atmosphere of luxury and comfort. The apartments are equipped with all necessary household appliances, air conditioners, a fully equipped kitchen with built-in appliances: hob, oven, refrigerator, dishwasher. The apartment is completely ready to move in. Additional security is provided by alarm and video surveillance systems. Panoramic windows and a high floor provide a stunning view of the city.