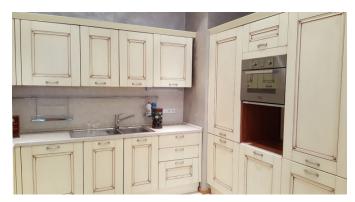

Spectacular luxury apartments in the elite residential complex "Triumph", which is located on one of the oldest Kiev hills in the park area of Pechersk, not far from the Central Botanical Garden. The apartment has an area of 288 sq.m. includes 4 rooms (bedroom, study, living room and guest bedroom), kitchendining room, 2 bathrooms. High-quality renovation in a classic style using modern technology and environmentally friendly materials combines impeccable taste and functionality. The decoration of the apartment was carried out "for oneself", under the complete control of the owner, which allows us to guarantee the high quality of the renovation work. Very convenient and competent planning. Exclusive stylish furniture from the best Italian manufacturers emphasizes the atmosphere of luxury and comfort. The apartments are equipped with all necessary household appliances, air conditioners, a fully equipped kitchen with built-in appliances: hob, oven, refrigerator, dishwasher. The apartment is completely ready to move in. Additional security is provided by alarm and video surveillance systems. Panoramic windows and a high floor provide a stunning view of the city.