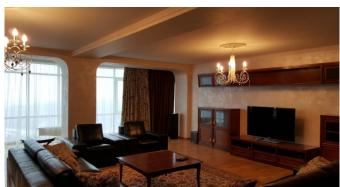

Spectacular luxury apartments in the elite residential complex "Triumph", which is located on one of the oldest Kiev hills in the park area of Pechersk, not far from the Central Botanical Garden. The apartment has an area of 288 sq.m. includes 4 rooms (bedroom, study, living room and guest bedroom), kitchendining room, 2 bathrooms. High-quality renovation in a classic style using modern technology and environmentally friendly materials combines impeccable taste and functionality. The decoration of the apartment was carried out "for oneself", under the complete control of the owner, which allows us to guarantee the high quality of the renovation work. Very convenient and competent planning. Exclusive stylish furniture from the best Italian manufacturers emphasizes the atmosphere of luxury and comfort. The apartments are equipped with all necessary household appliances, air conditioners, a fully equipped kitchen with built-in appliances: hob, oven, refrigerator, dishwasher. The apartment is completely ready to move in. Additional security is provided by alarm and video surveillance systems. Panoramic windows and a high floor provide a stunning view of the city.