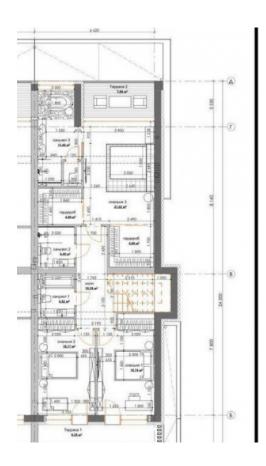

## New modern house with unique terraces

Price: 28.350.000 UAH / 1.050.000 USD

| Total area   | 300 m <sup>2</sup> | Rooms     | -                  |
|--------------|--------------------|-----------|--------------------|
| Bathrooms    | -                  | Balcony   | +                  |
| Floor        | 0                  | Terrace   | +                  |
| Total floors | 3                  | Parking   | +                  |
| Garden       | -                  | Land plot | $0.00 \text{ m}^2$ |
| Garage       | -                  | Elevator  | -                  |
| Pool         | -                  | Furniture | -                  |

A new house with a modern design in the cottage town of Konyk with its own infrastructure, service and security, playgrounds, recreation areas, a beach, an embankment. The center of Kiev is just 15 minutes by car, and the international airports are just 30 minutes away. Construction and renovation are made of high quality technological materials in an ultramodern design. Functional layout: Lounge room on the 3rd floor has a sauna and a terrace with a jacuzzi overlooking the Zhukov-island reserve and evening Kiev, fragrant lavender grows on the southern terrace; the living room has a large dressing room at the entrance, a guest bathroom, a sitting area with a fireplace and TV, a dining room, a kitchen, a coffee bar, a terrace with a beautiful view; master bedroom with bathroom, 2 dressing rooms, terrace with a view; two children's rooms with balconies, equipped with built-in wardrobes, have their own bathrooms. Smart home system. Landscaping on the land plot is equipped with automatic irrigation. The land plot is separated from the Zhukov-Ostrov reserve by a glass fence.