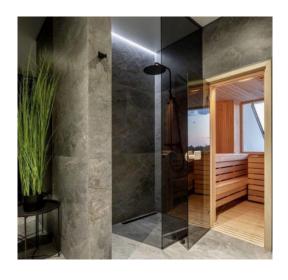

A new house with a modern design in the cottage town of Konyk with its own infrastructure, service and security, playgrounds, recreation areas, a beach, an embankment. The center of Kiev is just 15 minutes by car, and the international airports are just 30 minutes away. Construction and renovation are made of high quality technological materials in an ultramodern design. Functional layout: Lounge room on the 3rd floor has a sauna and a terrace with a jacuzzi overlooking the Zhukov-island reserve and evening Kiev, fragrant lavender grows on the southern terrace; the living room has a large dressing room at the entrance, a guest bathroom, a sitting area with a fireplace and TV, a dining room, a kitchen, a coffee bar, a terrace with a beautiful view; master bedroom with bathroom, 2 dressing rooms, terrace with a view; two children's rooms with balconies, equipped with built-in wardrobes, have their own bathrooms. Smart home system. Landscaping on the land plot is equipped with automatic irrigation. The land plot is separated from the Zhukov-Ostrov reserve by a glass fence.