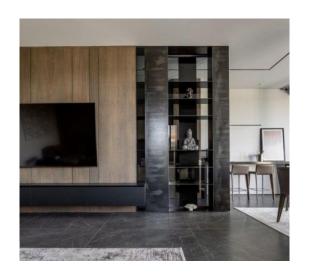

A new house with a modern design in the cottage town of Konyk with its own infrastructure, service and security, playgrounds, recreation areas, a beach, an embankment. The center of Kiev is just 15 minutes by car, and the international airports are just 30 minutes away. Construction and renovation are made of high quality technological materials in an ultramodern design. Functional layout: Lounge room on the 3rd floor has a sauna and a terrace with a jacuzzi overlooking the Zhukov-island reserve and evening Kiev, fragrant lavender grows on the southern terrace; the living room has a large dressing room at the entrance, a guest bathroom, a sitting area with a fireplace and TV, a dining room, a kitchen, a coffee bar, a terrace with a beautiful view; master bedroom with bathroom, 2 dressing rooms, terrace with a view; two children's rooms with balconies, equipped with built-in wardrobes, have their own bathrooms. Smart home system. Landscaping on the land plot is equipped with automatic irrigation. The land plot is separated from the Zhukov-Ostrov reserve by a glass fence.