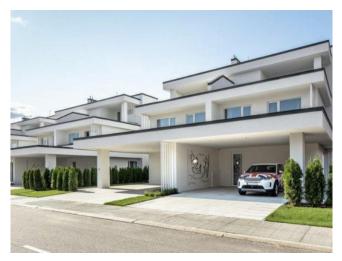

A new house with a modern design in the cottage town of Konyk with its own infrastructure, service and security, playgrounds, recreation areas, a beach, an embankment. The center of Kiev is just 15 minutes by car, and the international airports are just 30 minutes away. Construction and renovation are made of high quality technological materials in an ultramodern design. Functional layout: Lounge room on the 3rd floor has a sauna and a terrace with a jacuzzi overlooking the Zhukov-island reserve and evening Kiev, fragrant lavender grows on the southern terrace; the living room has a large dressing room at the entrance, a guest bathroom, a sitting area with a fireplace and TV, a dining room, a kitchen, a coffee bar, a terrace with a beautiful view; master bedroom with bathroom, 2 dressing rooms, terrace with a view; two children's rooms with balconies, equipped with built-in wardrobes, have their own bathrooms. Smart home system. Landscaping on the land plot is equipped with automatic irrigation. The land plot is separated from the Zhukov-Ostrov reserve by a glass fence.