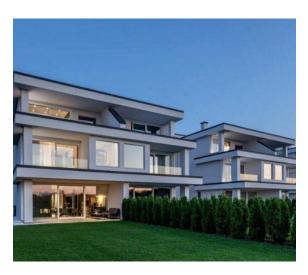

A new house with a modern design in the cottage town of Konyk with its own infrastructure, service and security, playgrounds, recreation areas, a beach, an embankment. The center of Kiev is just 15 minutes by car, and the international airports are just 30 minutes away. Construction and renovation are made of high quality technological materials in an ultramodern design. Functional layout: Lounge room on the 3rd floor has a sauna and a terrace with a jacuzzi overlooking the Zhukov-island reserve and evening Kiev, fragrant lavender grows on the southern terrace; the living room has a large dressing room at the entrance, a guest bathroom, a sitting area with a fireplace and TV, a dining room, a kitchen, a coffee bar, a terrace with a beautiful view; master bedroom with bathroom, 2 dressing rooms, terrace with a view; two children's rooms with balconies, equipped with built-in wardrobes, have their own bathrooms. Smart home system. Landscaping on the land plot is equipped with automatic irrigation. The land plot is separated from the Zhukov-Ostrov reserve by a glass fence.