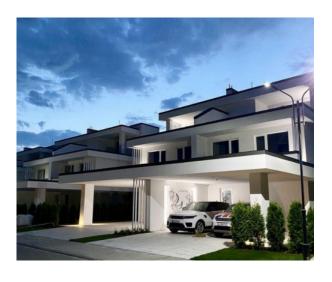

## New modern house with unique terraces

Price: 28.350.000 UAH / 1.050.000 USD

| Total area   | 300 m <sup>2</sup> | Rooms     | -                  |
|--------------|--------------------|-----------|--------------------|
| Bathrooms    | -                  | Balcony   | +                  |
| Floor        | 0                  | Terrace   | +                  |
| Total floors | 3                  | Parking   | +                  |
| Garden       | -                  | Land plot | $0.00 \text{ m}^2$ |
| Garage       | -                  | Elevator  | -                  |
| Pool         | -                  | Furniture | -                  |

A new house with a modern design in the cottage town of Konyk with its own infrastructure, service and security, playgrounds, recreation areas, a beach, an embankment. The center of Kiev is just 15 minutes by car, and the international airports are just 30 minutes away. Construction and renovation are made of high quality technological materials in an ultramodern design. Functional layout: Lounge room on the 3rd floor has a sauna and a terrace with a jacuzzi overlooking the Zhukov-island reserve and evening Kiev, fragrant lavender grows on the southern terrace; the living room has a large dressing room at the entrance, a guest bathroom, a sitting area with a fireplace and TV, a dining room, a kitchen, a coffee bar, a terrace with a beautiful view; master bedroom with bathroom, 2 dressing rooms, terrace with a view; two children's rooms with balconies, equipped with built-in wardrobes, have their own bathrooms. Smart home system. Landscaping on the land plot is equipped with automatic irrigation. The land plot is separated from the Zhukov-Ostrov reserve by a glass fence.