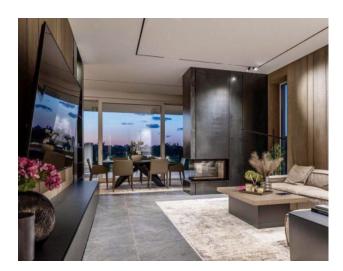

A new house with a modern design in the cottage town of Konyk with its own infrastructure, service and security, playgrounds, recreation areas, a beach, an embankment. The center of Kiev is just 15 minutes by car, and the international airports are just 30 minutes away. Construction and renovation are made of high quality technological materials in an ultramodern design. Functional layout: Lounge room on the 3rd floor has a sauna and a terrace with a jacuzzi overlooking the Zhukov-island reserve and evening Kiev, fragrant lavender grows on the southern terrace; the living room has a large dressing room at the entrance, a guest bathroom, a sitting area with a fireplace and TV, a dining room, a kitchen, a coffee bar, a terrace with a beautiful view; master bedroom with bathroom, 2 dressing rooms, terrace with a view; two children's rooms with balconies, equipped with built-in wardrobes, have their own bathrooms. Smart home system. Landscaping on the land plot is equipped with automatic irrigation. The land plot is separated from the Zhukov-Ostrov reserve by a glass fence.