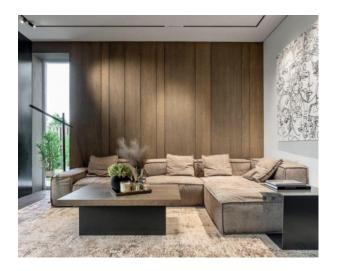

A new house with a modern design in the cottage town of Konyk with its own infrastructure, service and security, playgrounds, recreation areas, a beach, an embankment. The center of Kiev is just 15 minutes by car, and the international airports are just 30 minutes away. Construction and renovation are made of high quality technological materials in an ultramodern design. Functional layout: Lounge room on the 3rd floor has a sauna and a terrace with a jacuzzi overlooking the Zhukov-island reserve and evening Kiev, fragrant lavender grows on the southern terrace; the living room has a large dressing room at the entrance, a guest bathroom, a sitting area with a fireplace and TV, a dining room, a kitchen, a coffee bar, a terrace with a beautiful view; master bedroom with bathroom, 2 dressing rooms, terrace with a view; two children's rooms with balconies, equipped with built-in wardrobes, have their own bathrooms. Smart home system. Landscaping on the land plot is equipped with automatic irrigation. The land plot is separated from the Zhukov-Ostrov reserve by a glass fence.