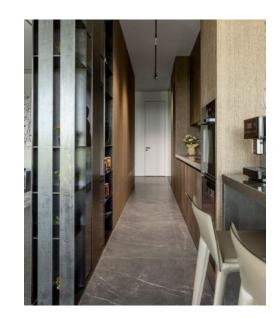

A new house with a modern design in the cottage town of Konyk with its own infrastructure, service and security, playgrounds, recreation areas, a beach, an embankment. The center of Kiev is just 15 minutes by car, and the international airports are just 30 minutes away. Construction and renovation are made of high quality technological materials in an ultramodern design. Functional layout: Lounge room on the 3rd floor has a sauna and a terrace with a jacuzzi overlooking the Zhukov-island reserve and evening Kiev, fragrant lavender grows on the southern terrace; the living room has a large dressing room at the entrance, a guest bathroom, a sitting area with a fireplace and TV, a dining room, a kitchen, a coffee bar, a terrace with a beautiful view; master bedroom with bathroom, 2 dressing rooms, terrace with a view; two children's rooms with balconies, equipped with built-in wardrobes, have their own bathrooms. Smart home system. Landscaping on the land plot is equipped with automatic irrigation. The land plot is separated from the Zhukov-Ostrov reserve by a glass fence.