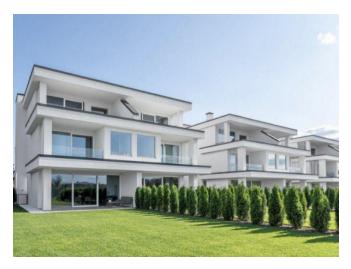

A new house with a modern design in the cottage town of Konyk with its own infrastructure, service and security, playgrounds, recreation areas, a beach, an embankment. The center of Kiev is just 15 minutes by car, and the international airports are just 30 minutes away. Construction and renovation are made of high quality technological materials in an ultramodern design. Functional layout: Lounge room on the 3rd floor has a sauna and a terrace with a jacuzzi overlooking the Zhukov-island reserve and evening Kiev, fragrant lavender grows on the southern terrace; the living room has a large dressing room at the entrance, a guest bathroom, a sitting area with a fireplace and TV, a dining room, a kitchen, a coffee bar, a terrace with a beautiful view; master bedroom with bathroom, 2 dressing rooms, terrace with a view; two children's rooms with balconies, equipped with built-in wardrobes, have their own bathrooms. Smart home system. Landscaping on the land plot is equipped with automatic irrigation. The land plot is separated from the Zhukov-Ostrov reserve by a glass fence.