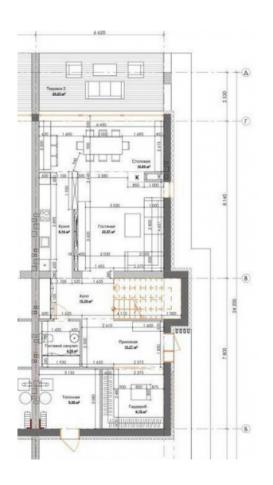

A new house with a modern design in the cottage town of Konyk with its own infrastructure, service and security, playgrounds, recreation areas, a beach, an embankment. The center of Kiev is just 15 minutes by car, and the international airports are just 30 minutes away. Construction and renovation are made of high quality technological materials in an ultramodern design. Functional layout: Lounge room on the 3rd floor has a sauna and a terrace with a jacuzzi overlooking the Zhukov-island reserve and evening Kiev, fragrant lavender grows on the southern terrace; the living room has a large dressing room at the entrance, a guest bathroom, a sitting area with a fireplace and TV, a dining room, a kitchen, a coffee bar, a terrace with a beautiful view; master bedroom with bathroom, 2 dressing rooms, terrace with a view; two children's rooms with balconies, equipped with built-in wardrobes, have their own bathrooms. Smart home system. Landscaping on the land plot is equipped with automatic irrigation. The land plot is separated from the Zhukov-Ostrov reserve by a glass fence.