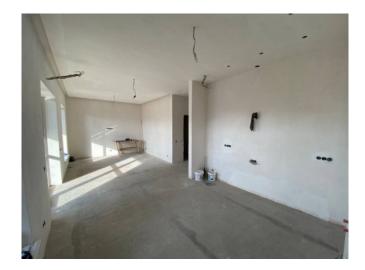

Location: Kiev, st. Cherry; Object orient: Residential complex "British Quarter" Area -  $154 \text{ m}^2$  + outbuilding; Plot - 4.2 ares; Rooms - 3 (12 m<sup>2</sup>, 15.5 m<sup>2</sup>, 16 m<sup>2</sup>) Living room kitchen - 40 m<sup>2</sup> Wardrobe - 6 m<sup>2</sup> Bathroom - 6.7 m<sup>2</sup> Garage - 22.7 m<sup>2</sup> Boiler room - 8 m<sup>2</sup> Terrace - 24 m<sup>2</sup> with fireplace Outbuilding - 11 m • Inside. Ceiling height - 3.1 meters; Windows - energy saving Rehau + window sills installed; Finishing - fine (screed, plaster); Doors - armored (metal + wood) Wiring - electricity, heating pipes, sewerage, gas. An electric boiler is installed and a heated floor is installed.