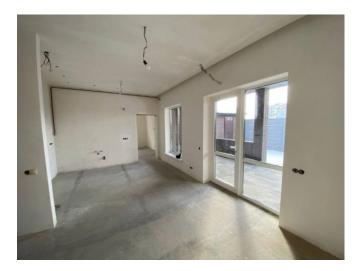

Location: Kiev, st. Cherry; Object orient: Residential complex "British Quarter" Area -  $154 \text{ m}^2$  + outbuilding; Plot - 4.2 ares; Rooms - 3 (12 m<sup>2</sup>, 15.5 m<sup>2</sup>, 16 m<sup>2</sup>) Living room kitchen - 40 m<sup>2</sup> Wardrobe - 6 m<sup>2</sup> Bathroom - 6.7 m<sup>2</sup> Garage - 22.7 m<sup>2</sup> Boiler room - 8 m<sup>2</sup> Terrace - 24 m<sup>2</sup> with fireplace Outbuilding - 11 m • Inside. Ceiling height - 3.1 meters; Windows - energy saving Rehau + window sills installed; Finishing - fine (screed, plaster); Doors - armored (metal + wood) Wiring - electricity, heating pipes, sewerage, gas. An electric boiler is installed and a heated floor is installed.