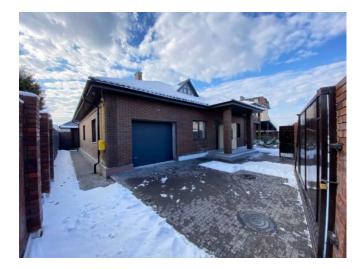

## House for sale 154 m<sup>2</sup> with a garage and a terrace with a fireplace, Residential complex "British Quarter"

Location: Kiev, st. Cherry; Object orient: Residential complex "British Quarter" Area -  $154 \text{ m}^2$  + outbuilding; Plot - 4.2 ares; Rooms - 3 (12 m<sup>2</sup>, 15.5 m<sup>2</sup>, 16 m<sup>2</sup>) Living room kitchen - 40 m<sup>2</sup> Wardrobe - 6 m<sup>2</sup> Bathroom - 6.7 m<sup>2</sup> Garage - 22.7 m<sup>2</sup> Boiler room - 8 m<sup>2</sup> Terrace - 24 m<sup>2</sup> with fireplace Outbuilding - 11 m • Inside. Ceiling height - 3.1 meters; Windows - energy saving Rehau + window sills installed; Finishing - fine (screed, plaster); Doors - armored (metal + wood) Wiring - electricity, heating pipes, sewerage, gas. An electric boiler is installed and a heated floor is installed.

• House

Wall material - gas block D500, 30 cm; Insulation - polystyrene 10 cm; Facade - facing brick; Roof - metal tile + 20 cm mineral wool and hydro-vapor barrier; • Territory Fence - facing brick, automatic forged gates; Paths - granite paving stones on a concrete base. The garage is on the remote control. • Communications: Water - well 54 meters; Sewerage - overflow septic tank; Electricity - 15 kW; Heating - electric boiler. Gas turned on Infrastructure: metro Ipodrom 2.5 km Shopping and entertainment complex "Respublika" 2 km; Capital market 1.5 km; METRO 1,5 km; Epicenter 1.5 km Park, lake 1 km School 1 km; Garden 100 m