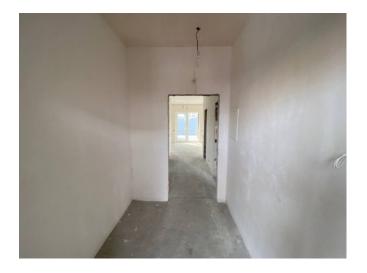

Location: Kiev, st. Cherry; Object orient: Residential complex "British Quarter" Area -  $154 \text{ m}^2$  + outbuilding; Plot - 4.2 ares; Rooms - 3 (12 m<sup>2</sup>, 15.5 m<sup>2</sup>, 16 m<sup>2</sup>) Living room kitchen - 40 m<sup>2</sup> Wardrobe - 6 m<sup>2</sup> Bathroom - 6.7 m<sup>2</sup> Garage - 22.7 m<sup>2</sup> Boiler room - 8 m<sup>2</sup> Terrace - 24 m<sup>2</sup> with fireplace Outbuilding - 11 m • Inside. Ceiling height - 3.1 meters; Windows - energy saving Rehau + window sills installed; Finishing - fine (screed, plaster); Doors - armored (metal + wood) Wiring - electricity, heating pipes, sewerage, gas. An electric boiler is installed and a heated floor is installed.