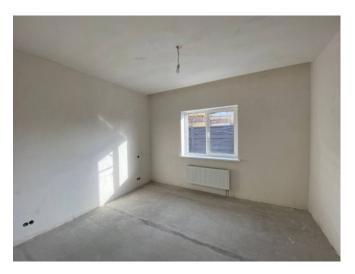

Location: Kiev, st. Cherry; Object orient: Residential complex "British Quarter" Area -  $154 \text{ m}^2$  + outbuilding; Plot - 4.2 ares; Rooms - 3 (12 m<sup>2</sup>, 15.5 m<sup>2</sup>, 16 m<sup>2</sup>) Living room kitchen - 40 m<sup>2</sup> Wardrobe - 6 m<sup>2</sup> Bathroom - 6.7 m<sup>2</sup> Garage - 22.7 m<sup>2</sup> Boiler room - 8 m<sup>2</sup> Terrace - 24 m<sup>2</sup> with fireplace Outbuilding - 11 m • Inside. Ceiling height - 3.1 meters; Windows - energy saving Rehau + window sills installed; Finishing - fine (screed, plaster); Doors - armored (metal + wood) Wiring - electricity, heating pipes, sewerage, gas. An electric boiler is installed and a heated floor is installed.