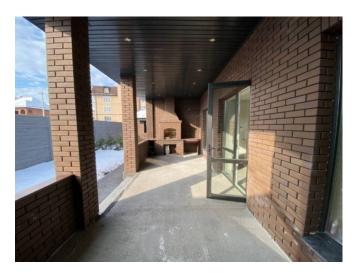

Location: Kiev, st. Cherry; Object orient: Residential complex "British Quarter" Area -  $154 \text{ m}^2$  + outbuilding; Plot - 4.2 ares; Rooms - 3 (12 m<sup>2</sup>, 15.5 m<sup>2</sup>, 16 m<sup>2</sup>) Living room kitchen - 40 m<sup>2</sup> Wardrobe - 6 m<sup>2</sup> Bathroom - 6.7 m<sup>2</sup> Garage - 22.7 m<sup>2</sup> Boiler room - 8 m<sup>2</sup> Terrace - 24 m<sup>2</sup> with fireplace Outbuilding - 11 m • Inside. Ceiling height - 3.1 meters; Windows - energy saving Rehau + window sills installed; Finishing - fine (screed, plaster); Doors - armored (metal + wood) Wiring - electricity, heating pipes, sewerage, gas. An electric boiler is installed and a heated floor is installed.