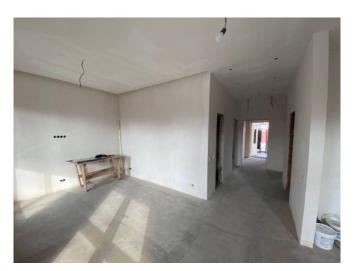

Location: Kiev, st. Cherry; Object orient: Residential complex "British Quarter" Area -  $154 \text{ m}^2$  + outbuilding; Plot - 4.2 ares; Rooms - 3 (12 m<sup>2</sup>, 15.5 m<sup>2</sup>, 16 m<sup>2</sup>) Living room kitchen - 40 m<sup>2</sup> Wardrobe - 6 m<sup>2</sup> Bathroom - 6.7 m<sup>2</sup> Garage - 22.7 m<sup>2</sup> Boiler room - 8 m<sup>2</sup> Terrace - 24 m<sup>2</sup> with fireplace Outbuilding - 11 m • Inside. Ceiling height - 3.1 meters; Windows - energy saving Rehau + window sills installed; Finishing - fine (screed, plaster); Doors - armored (metal + wood) Wiring - electricity, heating pipes, sewerage, gas. An electric boiler is installed and a heated floor is installed.