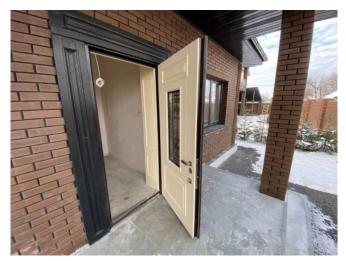

Location: Kiev, st. Cherry; Object orient: Residential complex "British Quarter" Area -  $154 \text{ m}^2$  + outbuilding; Plot - 4.2 ares; Rooms - 3 (12 m<sup>2</sup>, 15.5 m<sup>2</sup>, 16 m<sup>2</sup>) Living room kitchen - 40 m<sup>2</sup> Wardrobe - 6 m<sup>2</sup> Bathroom - 6.7 m<sup>2</sup> Garage - 22.7 m<sup>2</sup> Boiler room - 8 m<sup>2</sup> Terrace - 24 m<sup>2</sup> with fireplace Outbuilding - 11 m • Inside. Ceiling height - 3.1 meters; Windows - energy saving Rehau + window sills installed; Finishing - fine (screed, plaster); Doors - armored (metal + wood) Wiring - electricity, heating pipes, sewerage, gas. An electric boiler is installed and a heated floor is installed.

• House

Wall material - gas block D500, 30 cm; Insulation - polystyrene 10 cm; Facade - facing brick; Roof - metal tile + 20 cm mineral wool and hydro-vapor barrier; • Territory Fence - facing brick, automatic forged gates; Paths - granite paving stones on a concrete base. The garage is on the remote control. • Communications: Water - well 54 meters; Sewerage - overflow septic tank; Electricity - 15 kW; Heating - electric boiler. Gas turned on Infrastructure: metro Ipodrom 2.5 km Shopping and entertainment complex "Respublika" 2 km; Capital market 1.5 km; METRO 1,5 km; Epicenter 1.5 km Park, lake 1 km School 1 km; Garden 100 m