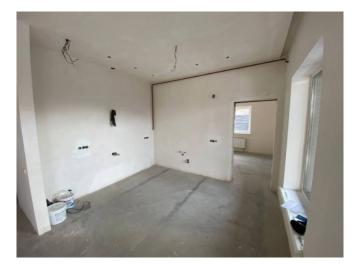

Location: Kiev, st. Cherry; Object orient: Residential complex "British Quarter" Area -  $154 \text{ m}^2$  + outbuilding; Plot - 4.2 ares; Rooms - 3 (12 m<sup>2</sup>, 15.5 m<sup>2</sup>, 16 m<sup>2</sup>) Living room kitchen - 40 m<sup>2</sup> Wardrobe - 6 m<sup>2</sup> Bathroom - 6.7 m<sup>2</sup> Garage - 22.7 m<sup>2</sup> Boiler room - 8 m<sup>2</sup> Terrace - 24 m<sup>2</sup> with fireplace Outbuilding - 11 m • Inside. Ceiling height - 3.1 meters; Windows - energy saving Rehau + window sills installed; Finishing - fine (screed, plaster); Doors - armored (metal + wood) Wiring - electricity, heating pipes, sewerage, gas. An electric boiler is installed and a heated floor is installed.