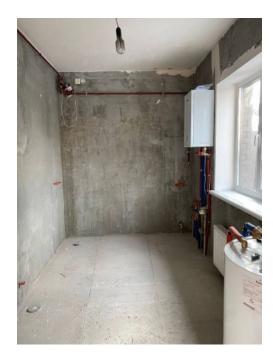

Location: Kiev, st. Cherry; Object orient: Residential complex "British Quarter" Area -  $154 \text{ m}^2$  + outbuilding; Plot - 4.2 ares; Rooms - 3 (12 m<sup>2</sup>, 15.5 m<sup>2</sup>, 16 m<sup>2</sup>) Living room kitchen - 40 m<sup>2</sup> Wardrobe - 6 m<sup>2</sup> Bathroom - 6.7 m<sup>2</sup> Garage - 22.7 m<sup>2</sup> Boiler room - 8 m<sup>2</sup> Terrace - 24 m<sup>2</sup> with fireplace Outbuilding - 11 m • Inside. Ceiling height - 3.1 meters; Windows - energy saving Rehau + window sills installed; Finishing - fine (screed, plaster); Doors - armored (metal + wood) Wiring - electricity, heating pipes, sewerage, gas. An electric boiler is installed and a heated floor is installed.

• House

Wall material - gas block D500, 30 cm; Insulation - polystyrene 10 cm; Facade - facing brick; Roof - metal tile + 20 cm mineral wool and hydro-vapor barrier; • Territory Fence - facing brick, automatic forged gates; Paths - granite paving stones on a concrete base. The garage is on the remote control. • Communications: Water - well 54 meters; Sewerage - overflow septic tank; Electricity - 15 kW; Heating - electric boiler. Gas turned on Infrastructure: metro Ipodrom 2.5 km Shopping and entertainment complex "Respublika" 2 km; Capital market 1.5 km; METRO 1,5 km; Epicenter 1.5 km Park, lake 1 km School 1 km; Garden 100 m