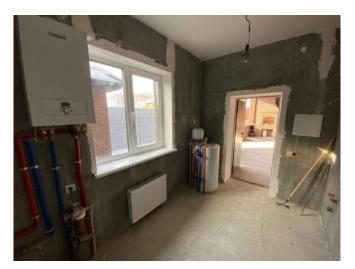

Location: Kiev, st. Cherry; Object orient: Residential complex "British Quarter" Area -  $154 \text{ m}^2$  + outbuilding; Plot - 4.2 ares; Rooms - 3 (12 m<sup>2</sup>, 15.5 m<sup>2</sup>, 16 m<sup>2</sup>) Living room kitchen - 40 m<sup>2</sup> Wardrobe - 6 m<sup>2</sup> Bathroom - 6.7 m<sup>2</sup> Garage - 22.7 m<sup>2</sup> Boiler room - 8 m<sup>2</sup> Terrace - 24 m<sup>2</sup> with fireplace Outbuilding - 11 m • Inside. Ceiling height - 3.1 meters; Windows - energy saving Rehau + window sills installed; Finishing - fine (screed, plaster); Doors - armored (metal + wood) Wiring - electricity, heating pipes, sewerage, gas. An electric boiler is installed and a heated floor is installed.

• House

Wall material - gas block D500, 30 cm; Insulation - polystyrene 10 cm; Facade - facing brick; Roof - metal tile + 20 cm mineral wool and hydro-vapor barrier; • Territory Fence - facing brick, automatic forged gates; Paths - granite paving stones on a concrete base. The garage is on the remote control. • Communications: Water - well 54 meters; Sewerage - overflow septic tank; Electricity - 15 kW; Heating - electric boiler. Gas turned on Infrastructure: metro Ipodrom 2.5 km Shopping and entertainment complex "Respublika" 2 km; Capital market 1.5 km; METRO 1,5 km; Epicenter 1.5 km Park, lake 1 km School 1 km; Garden 100 m