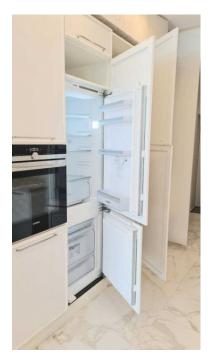

Elite 2-room apartment in a prestigious building Royal Tower in the very center of Kiev on Saksaganskogo st. The apartment has a total area of 66 sq.m., which houses a spacious kitchen, a bright living room and a separate bedroom with its own large dressing room. A beautiful view of Kiev from the windows of the apartment.

The apartment is equipped with everything you need for a comfortable stay. These are spacious apartments with panoramic windows, a cozy lounge hall with its own concierge service, a gym free of charge for residents of the complex, equipped with the latest fitness industry, its own spa complex and a separate play area for children. But the most impressive thing is the real rooftop park. Green alleys for outdoor recreation in the warm season, a lounge bar open for residents and their guests all year round, and, of course, a panoramic platform with an incredible view of the entire central part of Kiev. There is an underground parking where you can rent a parking space.