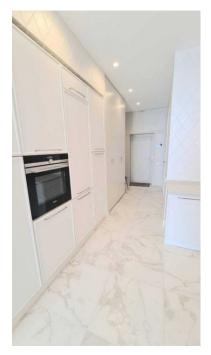

Elite 2-room apartment in a prestigious building Royal Tower in the very center of Kiev on Saksaganskogo st. The apartment has a total area of 66 sq.m., which houses a spacious kitchen, a bright living room and a separate bedroom with its own large dressing room. A beautiful view of Kiev from the windows of the apartment.

The apartment is equipped with everything you need for a comfortable stay. These are spacious apartments with panoramic windows, a cozy lounge hall with its own concierge service, a gym free of charge for residents of the complex, equipped with the latest fitness industry, its own spa complex and a separate play area for children. But the most impressive thing is the real rooftop park. Green alleys for outdoor recreation in the warm season, a lounge bar open for residents and their guests all year round, and, of course, a panoramic platform with an incredible view of the entire central part of Kiev. There is an underground parking where you can rent a parking space.