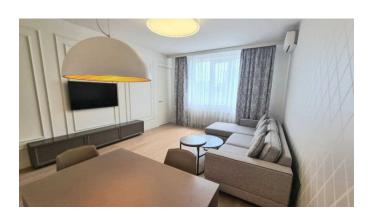

Elite 2-room apartment in a prestigious building Royal Tower in the very center of Kiev on Saksaganskogo st. The apartment has a total area of 66 sq.m., which houses a spacious kitchen, a bright living room and a separate bedroom with its own large dressing room. A beautiful view of Kiev from the windows of the apartment.

The apartment is equipped with everything you need for a comfortable stay. These are spacious apartments with panoramic windows, a cozy lounge hall with its own concierge service, a gym free of charge for residents of the complex, equipped with the latest fitness industry, its own spa complex and a separate play area for children. But the most impressive thing is the real rooftop park. Green alleys for outdoor recreation in the warm season, a lounge bar open for residents and their guests all year round, and, of course, a panoramic platform with an incredible view of the entire central part of Kiev. There is an underground parking where you can rent a parking space.