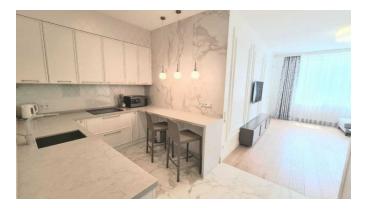

Elite 2-room apartment in a prestigious building Royal Tower in the very center of Kiev on Saksaganskogo st. The apartment has a total area of 66 sq.m., which houses a spacious kitchen, a bright living room and a separate bedroom with its own large dressing room. A beautiful view of Kiev from the windows of the apartment.

The apartment is equipped with everything you need for a comfortable stay. These are spacious apartments with panoramic windows, a cozy lounge hall with its own concierge service, a gym free of charge for residents of the complex, equipped with the latest fitness industry, its own spa complex and a separate play area for children. But the most impressive thing is the real rooftop park. Green alleys for outdoor recreation in the warm season, a lounge bar open for residents and their guests all year round, and, of course, a panoramic platform with an incredible view of the entire central part of Kiev. There is an underground parking where you can rent a parking space.