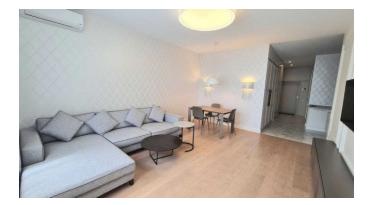

Elite 2-room apartment in a prestigious building Royal Tower in the very center of Kiev on Saksaganskogo st. The apartment has a total area of 66 sq.m., which houses a spacious kitchen, a bright living room and a separate bedroom with its own large dressing room. A beautiful view of Kiev from the windows of the apartment.

The apartment is equipped with everything you need for a comfortable stay. These are spacious apartments with panoramic windows, a cozy lounge hall with its own concierge service, a gym free of charge for residents of the complex, equipped with the latest fitness industry, its own spa complex and a separate play area for children. But the most impressive thing is the real rooftop park. Green alleys for outdoor recreation in the warm season, a lounge bar open for residents and their guests all year round, and, of course, a panoramic platform with an incredible view of the entire central part of Kiev. There is an underground parking where you can rent a parking space.