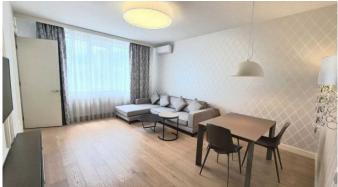

Elite 2-room apartment in a prestigious building Royal Tower in the very center of Kiev on Saksaganskogo st. The apartment has a total area of 66 sq.m., which houses a spacious kitchen, a bright living room and a separate bedroom with its own large dressing room. A beautiful view of Kiev from the windows of the apartment.

The apartment is equipped with everything you need for a comfortable stay. These are spacious apartments with panoramic windows, a cozy lounge hall with its own concierge service, a gym free of charge for residents of the complex, equipped with the latest fitness industry, its own spa complex and a separate play area for children. But the most impressive thing is the real rooftop park. Green alleys for outdoor recreation in the warm season, a lounge bar open for residents and their guests all year round, and, of course, a panoramic platform with an incredible view of the entire central part of Kiev. There is an underground parking where you can rent a parking space.