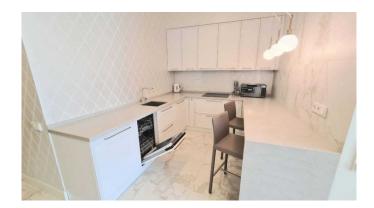

Elite 2-room apartment in a prestigious building Royal Tower in the very center of Kiev on Saksaganskogo st. The apartment has a total area of 66 sq.m., which houses a spacious kitchen, a bright living room and a separate bedroom with its own large dressing room. A beautiful view of Kiev from the windows of the apartment.

The apartment is equipped with everything you need for a comfortable stay. These are spacious apartments with panoramic windows, a cozy lounge hall with its own concierge service, a gym free of charge for residents of the complex, equipped with the latest fitness industry, its own spa complex and a separate play area for children. But the most impressive thing is the real rooftop park. Green alleys for outdoor recreation in the warm season, a lounge bar open for residents and their guests all year round, and, of course, a panoramic platform with an incredible view of the entire central part of Kiev. There is an underground parking where you can rent a parking space.