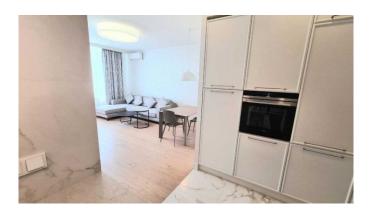

Elite 2-room apartment in a prestigious building Royal Tower in the very center of Kiev on Saksaganskogo st. The apartment has a total area of 66 sq.m., which houses a spacious kitchen, a bright living room and a separate bedroom with its own large dressing room. A beautiful view of Kiev from the windows of the apartment.

The apartment is equipped with everything you need for a comfortable stay. These are spacious apartments with panoramic windows, a cozy lounge hall with its own concierge service, a gym free of charge for residents of the complex, equipped with the latest fitness industry, its own spa complex and a separate play area for children. But the most impressive thing is the real rooftop park. Green alleys for outdoor recreation in the warm season, a lounge bar open for residents and their guests all year round, and, of course, a panoramic platform with an incredible view of the entire central part of Kiev. There is an underground parking where you can rent a parking space.