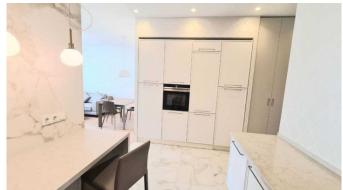

Elite 2-room apartment in a prestigious building Royal Tower in the very center of Kiev on Saksaganskogo st. The apartment has a total area of 66 sq.m., which houses a spacious kitchen, a bright living room and a separate bedroom with its own large dressing room. A beautiful view of Kiev from the windows of the apartment.

The apartment is equipped with everything you need for a comfortable stay. These are spacious apartments with panoramic windows, a cozy lounge hall with its own concierge service, a gym free of charge for residents of the complex, equipped with the latest fitness industry, its own spa complex and a separate play area for children. But the most impressive thing is the real rooftop park. Green alleys for outdoor recreation in the warm season, a lounge bar open for residents and their guests all year round, and, of course, a panoramic platform with an incredible view of the entire central part of Kiev. There is an underground parking where you can rent a parking space.