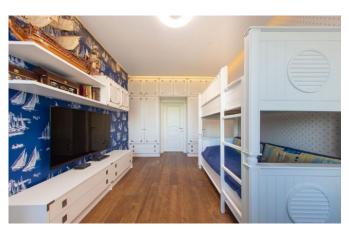

## Price: 80.254 UAH / 1.930 USD

Rent a three-room apartment 140 m2. The city of Kiev. The apartment has been completely renovated by a design studio. The apartment is equipped with Mille appliances including a steamer, wine cabinet and Liebherr refrigerator. In the living room, hallway and bathrooms there are natural marble, floor heating. Furniture, plumbing and textiles from an Italian factory. The walls are decorated with paintings and bas-reliefs. Intercom with the possibility of video surveillance of the front door on the 1st floor of the house. The apartment has a large weapons safe. Plastic windows were replaced with environmentally friendly wooden ones. Water purification filters are installed that will prolong the operation of household appliances and plumbing in the apartment. The apartment consists of 2 bathrooms equipped with shower and bath, two large dressing rooms, two bedrooms. Children's room can be attached to the needs of the tenant (office, bedroom). The master bedroom includes its own bathroom and wardrobe. The rental price includes 1 parking space in the underground parking.