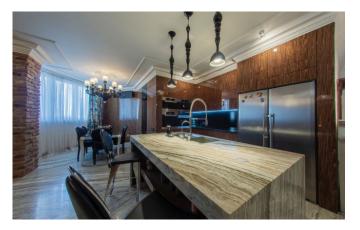

## Price: 80.254 UAH / 1.930 USD

Rent a three-room apartment 140 m2. The city of Kiev. The apartment has been completely renovated by a design studio. The apartment is equipped with Mille appliances including a steamer, wine cabinet and Liebherr refrigerator. In the living room, hallway and bathrooms there are natural marble, floor heating. Furniture, plumbing and textiles from an Italian factory. The walls are decorated with paintings and bas-reliefs. Intercom with the possibility of video surveillance of the front door on the 1st floor of the house. The apartment has a large weapons safe. Plastic windows were replaced with environmentally friendly wooden ones. Water purification filters are installed that will prolong the operation of household appliances and plumbing in the apartment. The apartment consists of 2 bathrooms equipped with shower and bath, two large dressing rooms, two bedrooms. Children's room can be attached to the needs of the tenant (office, bedroom). The master bedroom includes its own bathroom and wardrobe. The rental price includes 1 parking space in the underground parking.