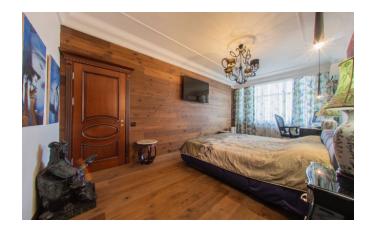

## Price: 80.254 UAH / 1.930 USD

Rent a three-room apartment 140 m2. The city of Kiev. The apartment has been completely renovated by a design studio. The apartment is equipped with Mille appliances including a steamer, wine cabinet and Liebherr refrigerator. In the living room, hallway and bathrooms there are natural marble, floor heating. Furniture, plumbing and textiles from an Italian factory. The walls are decorated with paintings and bas-reliefs. Intercom with the possibility of video surveillance of the front door on the 1st floor of the house. The apartment has a large weapons safe. Plastic windows were replaced with environmentally friendly wooden ones. Water purification filters are installed that will prolong the operation of household appliances and plumbing in the apartment. The apartment consists of 2 bathrooms equipped with shower and bath, two large dressing rooms, two bedrooms. Children's room can be attached to the needs of the tenant (office, bedroom). The master bedroom includes its own bathroom and wardrobe. The rental price includes 1 parking space in the underground parking.