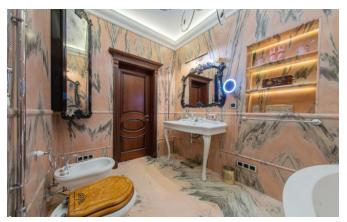

## Price: 80.254 UAH / 1.930 USD

Rent a three-room apartment 140 m2. The city of Kiev. The apartment has been completely renovated by a design studio. The apartment is equipped with Mille appliances including a steamer, wine cabinet and Liebherr refrigerator. In the living room, hallway and bathrooms there are natural marble, floor heating. Furniture, plumbing and textiles from an Italian factory. The walls are decorated with paintings and bas-reliefs. Intercom with the possibility of video surveillance of the front door on the 1st floor of the house. The apartment has a large weapons safe. Plastic windows were replaced with environmentally friendly wooden ones. Water purification filters are installed that will prolong the operation of household appliances and plumbing in the apartment. The apartment consists of 2 bathrooms equipped with shower and bath, two large dressing rooms, two bedrooms. Children's room can be attached to the needs of the tenant (office, bedroom). The master bedroom includes its own bathroom and wardrobe. The rental price includes 1 parking space in the underground parking.