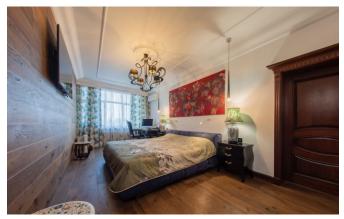

## Price: 80.254 UAH / 1.930 USD

Rent a three-room apartment 140 m2. The city of Kiev. The apartment has been completely renovated by a design studio. The apartment is equipped with Mille appliances including a steamer, wine cabinet and Liebherr refrigerator. In the living room, hallway and bathrooms there are natural marble, floor heating. Furniture, plumbing and textiles from an Italian factory. The walls are decorated with paintings and bas-reliefs. Intercom with the possibility of video surveillance of the front door on the 1st floor of the house. The apartment has a large weapons safe. Plastic windows were replaced with environmentally friendly wooden ones. Water purification filters are installed that will prolong the operation of household appliances and plumbing in the apartment. The apartment consists of 2 bathrooms equipped with shower and bath, two large dressing rooms, two bedrooms. Children's room can be attached to the needs of the tenant (office, bedroom). The master bedroom includes its own bathroom and wardrobe. The rental price includes 1 parking space in the underground parking.