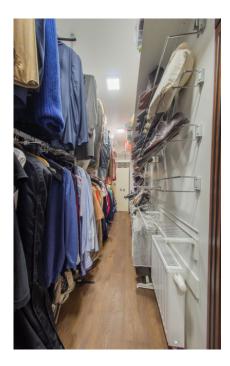

## Price: 80.254 UAH / 1.930 USD

Rent a three-room apartment 140 m2. The city of Kiev. The apartment has been completely renovated by a design studio. The apartment is equipped with Mille appliances including a steamer, wine cabinet and Liebherr refrigerator. In the living room, hallway and bathrooms there are natural marble, floor heating. Furniture, plumbing and textiles from an Italian factory. The walls are decorated with paintings and bas-reliefs. Intercom with the possibility of video surveillance of the front door on the 1st floor of the house. The apartment has a large weapons safe. Plastic windows were replaced with environmentally friendly wooden ones. Water purification filters are installed that will prolong the operation of household appliances and plumbing in the apartment. The apartment consists of 2 bathrooms equipped with shower and bath, two large dressing rooms, two bedrooms. Children's room can be attached to the needs of the tenant (office, bedroom). The master bedroom includes its own bathroom and wardrobe. The rental price includes 1 parking space in the underground parking.