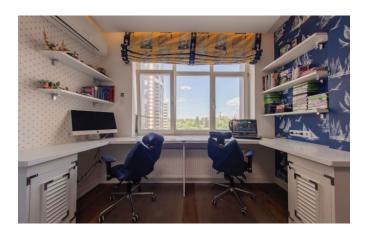

## Price: 80.254 UAH / 1.930 USD

Rent a three-room apartment 140 m2. The city of Kiev. The apartment has been completely renovated by a design studio. The apartment is equipped with Mille appliances including a steamer, wine cabinet and Liebherr refrigerator. In the living room, hallway and bathrooms there are natural marble, floor heating. Furniture, plumbing and textiles from an Italian factory. The walls are decorated with paintings and bas-reliefs. Intercom with the possibility of video surveillance of the front door on the 1st floor of the house. The apartment has a large weapons safe. Plastic windows were replaced with environmentally friendly wooden ones. Water purification filters are installed that will prolong the operation of household appliances and plumbing in the apartment. The apartment consists of 2 bathrooms equipped with shower and bath, two large dressing rooms, two bedrooms. Children's room can be attached to the needs of the tenant (office, bedroom). The master bedroom includes its own bathroom and wardrobe. The rental price includes 1 parking space in the underground parking.