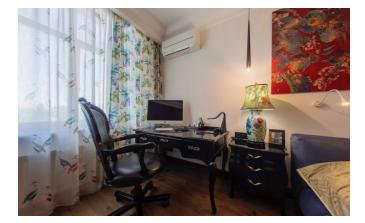

## Price: 80.254 UAH / 1.930 USD

Rent a three-room apartment 140 m2. The city of Kiev. The apartment has been completely renovated by a design studio. The apartment is equipped with Mille appliances including a steamer, wine cabinet and Liebherr refrigerator. In the living room, hallway and bathrooms there are natural marble, floor heating. Furniture, plumbing and textiles from an Italian factory. The walls are decorated with paintings and bas-reliefs. Intercom with the possibility of video surveillance of the front door on the 1st floor of the house. The apartment has a large weapons safe. Plastic windows were replaced with environmentally friendly wooden ones. Water purification filters are installed that will prolong the operation of household appliances and plumbing in the apartment. The apartment consists of 2 bathrooms equipped with shower and bath, two large dressing rooms, two bedrooms. Children's room can be attached to the needs of the tenant (office, bedroom). The master bedroom includes its own bathroom and wardrobe. The rental price includes 1 parking space in the underground parking.