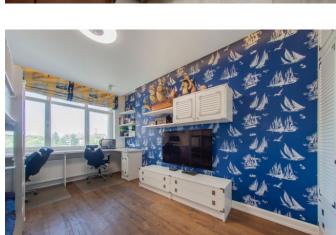

## Price: 80.254 UAH / 1.930 USD

Rent a three-room apartment 140 m2. The city of Kiev. The apartment has been completely renovated by a design studio. The apartment is equipped with Mille appliances including a steamer, wine cabinet and Liebherr refrigerator. In the living room, hallway and bathrooms there are natural marble, floor heating. Furniture, plumbing and textiles from an Italian factory. The walls are decorated with paintings and bas-reliefs. Intercom with the possibility of video surveillance of the front door on the 1st floor of the house. The apartment has a large weapons safe. Plastic windows were replaced with environmentally friendly wooden ones. Water purification filters are installed that will prolong the operation of household appliances and plumbing in the apartment. The apartment consists of 2 bathrooms equipped with shower and bath, two large dressing rooms, two bedrooms. Children's room can be attached to the needs of the tenant (office, bedroom). The master bedroom includes its own bathroom and wardrobe. The rental price includes 1 parking space in the underground parking.