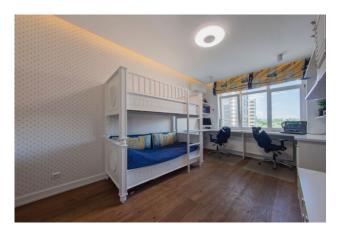

## Price: 80.254 UAH / 1.930 USD

Rent a three-room apartment 140 m2. The city of Kiev. The apartment has been completely renovated by a design studio. The apartment is equipped with Mille appliances including a steamer, wine cabinet and Liebherr refrigerator. In the living room, hallway and bathrooms there are natural marble, floor heating. Furniture, plumbing and textiles from an Italian factory. The walls are decorated with paintings and bas-reliefs. Intercom with the possibility of video surveillance of the front door on the 1st floor of the house. The apartment has a large weapons safe. Plastic windows were replaced with environmentally friendly wooden ones. Water purification filters are installed that will prolong the operation of household appliances and plumbing in the apartment. The apartment consists of 2 bathrooms equipped with shower and bath, two large dressing rooms, two bedrooms. Children's room can be attached to the needs of the tenant (office, bedroom). The master bedroom includes its own bathroom and wardrobe. The rental price includes 1 parking space in the underground parking.