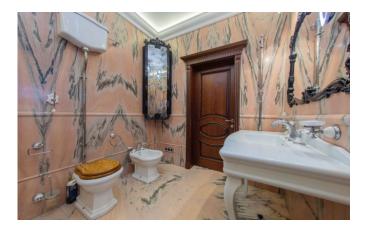

## Price: 80.254 UAH / 1.930 USD

Rent a three-room apartment 140 m2. The city of Kiev. The apartment has been completely renovated by a design studio. The apartment is equipped with Mille appliances including a steamer, wine cabinet and Liebherr refrigerator. In the living room, hallway and bathrooms there are natural marble, floor heating. Furniture, plumbing and textiles from an Italian factory. The walls are decorated with paintings and bas-reliefs. Intercom with the possibility of video surveillance of the front door on the 1st floor of the house. The apartment has a large weapons safe. Plastic windows were replaced with environmentally friendly wooden ones. Water purification filters are installed that will prolong the operation of household appliances and plumbing in the apartment. The apartment consists of 2 bathrooms equipped with shower and bath, two large dressing rooms, two bedrooms. Children's room can be attached to the needs of the tenant (office, bedroom). The master bedroom includes its own bathroom and wardrobe. The rental price includes 1 parking space in the underground parking.