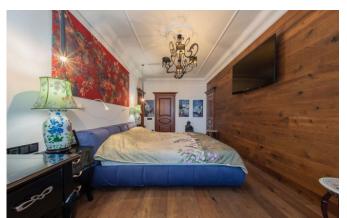

## Price: 80.254 UAH / 1.930 USD

Rent a three-room apartment 140 m2. The city of Kiev. The apartment has been completely renovated by a design studio. The apartment is equipped with Mille appliances including a steamer, wine cabinet and Liebherr refrigerator. In the living room, hallway and bathrooms there are natural marble, floor heating. Furniture, plumbing and textiles from an Italian factory. The walls are decorated with paintings and bas-reliefs. Intercom with the possibility of video surveillance of the front door on the 1st floor of the house. The apartment has a large weapons safe. Plastic windows were replaced with environmentally friendly wooden ones. Water purification filters are installed that will prolong the operation of household appliances and plumbing in the apartment. The apartment consists of 2 bathrooms equipped with shower and bath, two large dressing rooms, two bedrooms. Children's room can be attached to the needs of the tenant (office, bedroom). The master bedroom includes its own bathroom and wardrobe. The rental price includes 1 parking space in the underground parking.