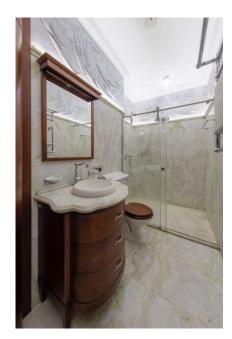

## Price: 80.254 UAH / 1.930 USD

Rent a three-room apartment 140 m2. The city of Kiev. The apartment has been completely renovated by a design studio. The apartment is equipped with Mille appliances including a steamer, wine cabinet and Liebherr refrigerator. In the living room, hallway and bathrooms there are natural marble, floor heating. Furniture, plumbing and textiles from an Italian factory. The walls are decorated with paintings and bas-reliefs. Intercom with the possibility of video surveillance of the front door on the 1st floor of the house. The apartment has a large weapons safe. Plastic windows were replaced with environmentally friendly wooden ones. Water purification filters are installed that will prolong the operation of household appliances and plumbing in the apartment. The apartment consists of 2 bathrooms equipped with shower and bath, two large dressing rooms, two bedrooms. Children's room can be attached to the needs of the tenant (office, bedroom). The master bedroom includes its own bathroom and wardrobe. The rental price includes 1 parking space in the underground parking.