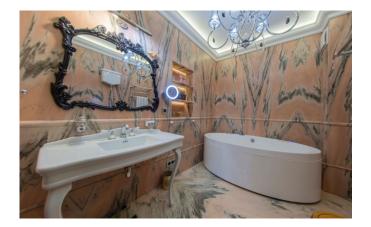

## Price: 80.254 UAH / 1.930 USD

Rent a three-room apartment 140 m2. The city of Kiev. The apartment has been completely renovated by a design studio. The apartment is equipped with Mille appliances including a steamer, wine cabinet and Liebherr refrigerator. In the living room, hallway and bathrooms there are natural marble, floor heating. Furniture, plumbing and textiles from an Italian factory. The walls are decorated with paintings and bas-reliefs. Intercom with the possibility of video surveillance of the front door on the 1st floor of the house. The apartment has a large weapons safe. Plastic windows were replaced with environmentally friendly wooden ones. Water purification filters are installed that will prolong the operation of household appliances and plumbing in the apartment. The apartment consists of 2 bathrooms equipped with shower and bath, two large dressing rooms, two bedrooms. Children's room can be attached to the needs of the tenant (office, bedroom). The master bedroom includes its own bathroom and wardrobe. The rental price includes 1 parking space in the underground parking.