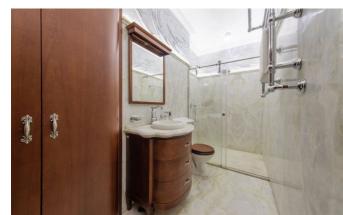

## Price: 80.254 UAH / 1.930 USD

Rent a three-room apartment 140 m2. The city of Kiev. The apartment has been completely renovated by a design studio. The apartment is equipped with Mille appliances including a steamer, wine cabinet and Liebherr refrigerator. In the living room, hallway and bathrooms there are natural marble, floor heating. Furniture, plumbing and textiles from an Italian factory. The walls are decorated with paintings and bas-reliefs. Intercom with the possibility of video surveillance of the front door on the 1st floor of the house. The apartment has a large weapons safe. Plastic windows were replaced with environmentally friendly wooden ones. Water purification filters are installed that will prolong the operation of household appliances and plumbing in the apartment. The apartment consists of 2 bathrooms equipped with shower and bath, two large dressing rooms, two bedrooms. Children's room can be attached to the needs of the tenant (office, bedroom). The master bedroom includes its own bathroom and wardrobe. The rental price includes 1 parking space in the underground parking.