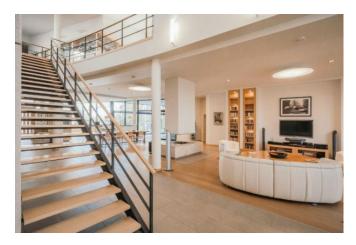

Mansion with a total of 980 m2 with a land plot of 6.33 hectares. 20 km from Kiev along the Zhitomir highway. Natural landscape: pine trees, a picturesque lake with fish. Author's architectural project with a unique interior design. Functional layout: living room with fireplace, kitchen, dining room, 5 bedrooms with dressing rooms, bathrooms (one of the bedrooms has a fireplace), winter garden with a terrace, swimming pool, sauna, garage for 3 cars, auxiliary and technical rooms are fully equipped with furniture, technical equipment ... A house for guards and staff, a gardener's room and two garages.