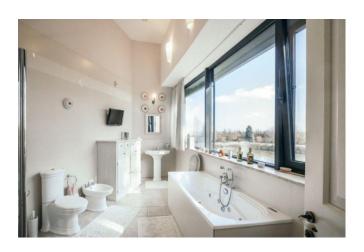

Mansion with a total of 980 m2 with a land plot of 6.33 hectares. 20 km from Kiev along the Zhitomir highway. Natural landscape: pine trees, a picturesque lake with fish. Author's architectural project with a unique interior design. Functional layout: living room with fireplace, kitchen, dining room, 5 bedrooms with dressing rooms, bathrooms (one of the bedrooms has a fireplace), winter garden with a terrace, swimming pool, sauna, garage for 3 cars, auxiliary and technical rooms are fully equipped with furniture, technical equipment ... A house for guards and staff, a gardener's room and two garages.