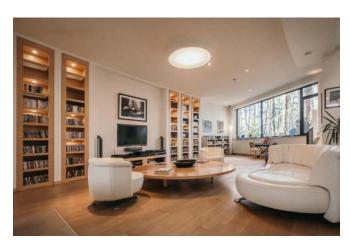

Mansion with a total of 980 m2 with a land plot of 6.33 hectares. 20 km from Kiev along the Zhitomir highway. Natural landscape: pine trees, a picturesque lake with fish. Author's architectural project with a unique interior design. Functional layout: living room with fireplace, kitchen, dining room, 5 bedrooms with dressing rooms, bathrooms (one of the bedrooms has a fireplace), winter garden with a terrace, swimming pool, sauna, garage for 3 cars, auxiliary and technical rooms are fully equipped with furniture, technical equipment ... A house for guards and staff, a gardener's room and two garages.