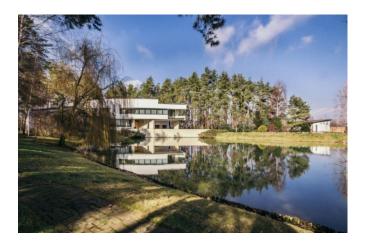

## An exquisite mansion with a natural landscape

| <b>Price</b> : | 110.700 | .000 | UAH           | / 4.100.0 | 00 USD |
|----------------|---------|------|---------------|-----------|--------|
|                |         |      | <b>U</b> 1111 | / 1110010 |        |

Mansion with a total of 980 m2 with a land plot of 6.33 hectares. 20 km from Kiev along the Zhitomir highway. Natural landscape: pine trees, a picturesque lake with fish. Author's architectural project with a unique interior design. Functional layout: living room with fireplace, kitchen, dining room, 5 bedrooms with dressing rooms, bathrooms (one of the bedrooms has a fireplace), winter garden with a terrace, swimming pool, sauna, garage for 3 cars, auxiliary and technical rooms are fully equipped with furniture, technical equipment ... A house for guards and staff, a gardener's room and two garages.