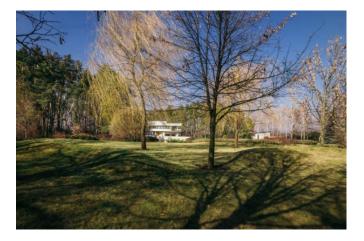

Mansion with a total of 980 m2 with a land plot of 6.33 hectares. 20 km from Kiev along the Zhitomir highway. Natural landscape: pine trees, a picturesque lake with fish. Author's architectural project with a unique interior design. Functional layout: living room with fireplace, kitchen, dining room, 5 bedrooms with dressing rooms, bathrooms (one of the bedrooms has a fireplace), winter garden with a terrace, swimming pool, sauna, garage for 3 cars, auxiliary and technical rooms are fully equipped with furniture, technical equipment ... A house for guards and staff, a gardener's room and two garages.