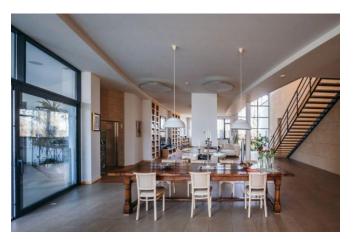

Mansion with a total of 980 m2 with a land plot of 6.33 hectares. 20 km from Kiev along the Zhitomir highway. Natural landscape: pine trees, a picturesque lake with fish. Author's architectural project with a unique interior design. Functional layout: living room with fireplace, kitchen, dining room, 5 bedrooms with dressing rooms, bathrooms (one of the bedrooms has a fireplace), winter garden with a terrace, swimming pool, sauna, garage for 3 cars, auxiliary and technical rooms are fully equipped with furniture, technical equipment ... A house for guards and staff, a gardener's room and two garages.