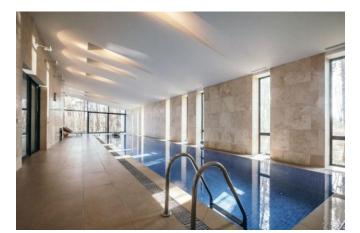

| Total area   | 980 m <sup>2</sup> | Rooms     | 5                   |
|--------------|--------------------|-----------|---------------------|
| Bathrooms    | 5                  | Balcony   | -                   |
| Floor        | 0                  | Terrace   | +                   |
| Total floors | 0                  | Parking   | +                   |
| Garden       | +                  | Land plot | 6.00 m <sup>2</sup> |
| Garage       | +                  | Elevator  | -                   |
| Pool         | +                  | Furniture | -                   |

Mansion with a total of 980 m2 with a land plot of 6.33 hectares. 20 km from Kiev along the Zhitomir highway. Natural landscape: pine trees, a picturesque lake with fish. Author's architectural project with a unique interior design. Functional layout: living room with fireplace, kitchen, dining room, 5 bedrooms with dressing rooms, bathrooms (one of the bedrooms has a fireplace), winter garden with a terrace, swimming pool, sauna, garage for 3 cars, auxiliary and technical rooms are fully equipped with furniture, technical equipment ... A house for guards and staff, a gardener's room and two garages.