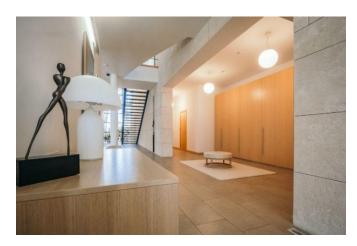

Mansion with a total of 980 m2 with a land plot of 6.33 hectares. 20 km from Kiev along the Zhitomir highway. Natural landscape: pine trees, a picturesque lake with fish. Author's architectural project with a unique interior design. Functional layout: living room with fireplace, kitchen, dining room, 5 bedrooms with dressing rooms, bathrooms (one of the bedrooms has a fireplace), winter garden with a terrace, swimming pool, sauna, garage for 3 cars, auxiliary and technical rooms are fully equipped with furniture, technical equipment ... A house for guards and staff, a gardener's room and two garages.