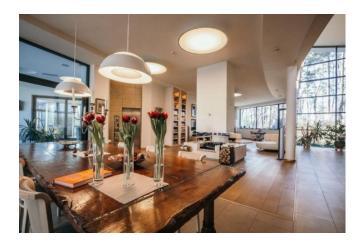

Mansion with a total of 980 m2 with a land plot of 6.33 hectares. 20 km from Kiev along the Zhitomir highway. Natural landscape: pine trees, a picturesque lake with fish. Author's architectural project with a unique interior design. Functional layout: living room with fireplace, kitchen, dining room, 5 bedrooms with dressing rooms, bathrooms (one of the bedrooms has a fireplace), winter garden with a terrace, swimming pool, sauna, garage for 3 cars, auxiliary and technical rooms are fully equipped with furniture, technical equipment ... A house for guards and staff, a gardener's room and two garages.