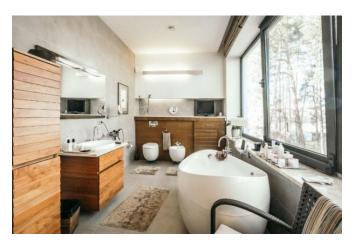

Mansion with a total of 980 m2 with a land plot of 6.33 hectares. 20 km from Kiev along the Zhitomir highway. Natural landscape: pine trees, a picturesque lake with fish. Author's architectural project with a unique interior design. Functional layout: living room with fireplace, kitchen, dining room, 5 bedrooms with dressing rooms, bathrooms (one of the bedrooms has a fireplace), winter garden with a terrace, swimming pool, sauna, garage for 3 cars, auxiliary and technical rooms are fully equipped with furniture, technical equipment ... A house for guards and staff, a gardener's room and two garages.