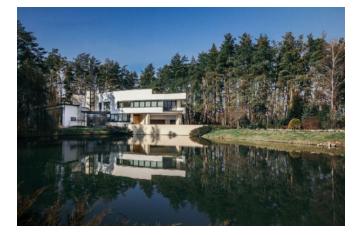

## An exquisite mansion with a natural landscape

| <b>Price</b> : | 110.700 | .000 | UAH           | / 4.100.0 | 00 USD |
|----------------|---------|------|---------------|-----------|--------|
|                |         |      | <b>U</b> 1111 | / 1110010 |        |

Mansion with a total of 980 m2 with a land plot of 6.33 hectares. 20 km from Kiev along the Zhitomir highway. Natural landscape: pine trees, a picturesque lake with fish. Author's architectural project with a unique interior design. Functional layout: living room with fireplace, kitchen, dining room, 5 bedrooms with dressing rooms, bathrooms (one of the bedrooms has a fireplace), winter garden with a terrace, swimming pool, sauna, garage for 3 cars, auxiliary and technical rooms are fully equipped with furniture, technical equipment ... A house for guards and staff, a gardener's room and two garages.