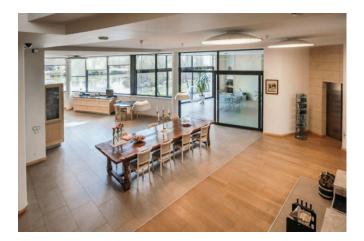

Mansion with a total of 980 m2 with a land plot of 6.33 hectares. 20 km from Kiev along the Zhitomir highway. Natural landscape: pine trees, a picturesque lake with fish. Author's architectural project with a unique interior design. Functional layout: living room with fireplace, kitchen, dining room, 5 bedrooms with dressing rooms, bathrooms (one of the bedrooms has a fireplace), winter garden with a terrace, swimming pool, sauna, garage for 3 cars, auxiliary and technical rooms are fully equipped with furniture, technical equipment ... A house for guards and staff, a gardener's room and two garages.