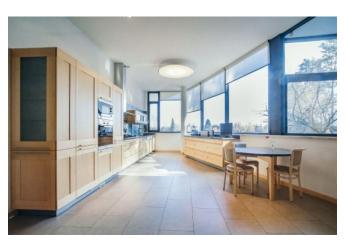

Mansion with a total of 980 m2 with a land plot of 6.33 hectares. 20 km from Kiev along the Zhitomir highway. Natural landscape: pine trees, a picturesque lake with fish. Author's architectural project with a unique interior design. Functional layout: living room with fireplace, kitchen, dining room, 5 bedrooms with dressing rooms, bathrooms (one of the bedrooms has a fireplace), winter garden with a terrace, swimming pool, sauna, garage for 3 cars, auxiliary and technical rooms are fully equipped with furniture, technical equipment ... A house for guards and staff, a gardener's room and two garages.