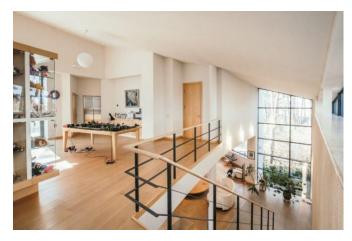

Mansion with a total of 980 m2 with a land plot of 6.33 hectares. 20 km from Kiev along the Zhitomir highway. Natural landscape: pine trees, a picturesque lake with fish. Author's architectural project with a unique interior design. Functional layout: living room with fireplace, kitchen, dining room, 5 bedrooms with dressing rooms, bathrooms (one of the bedrooms has a fireplace), winter garden with a terrace, swimming pool, sauna, garage for 3 cars, auxiliary and technical rooms are fully equipped with furniture, technical equipment ... A house for guards and staff, a gardener's room and two garages.