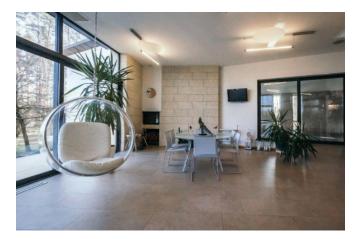

Mansion with a total of 980 m2 with a land plot of 6.33 hectares. 20 km from Kiev along the Zhitomir highway. Natural landscape: pine trees, a picturesque lake with fish. Author's architectural project with a unique interior design. Functional layout: living room with fireplace, kitchen, dining room, 5 bedrooms with dressing rooms, bathrooms (one of the bedrooms has a fireplace), winter garden with a terrace, swimming pool, sauna, garage for 3 cars, auxiliary and technical rooms are fully equipped with furniture, technical equipment ... A house for guards and staff, a gardener's room and two garages.