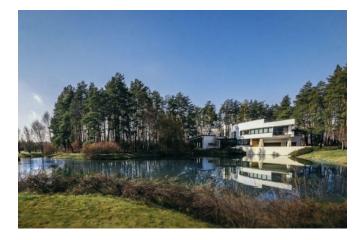

## An exquisite mansion with a natural landscape

| <b>Price</b> : | 110.700 | .000 | UAH           | / 4.100.0 | 00 USD |
|----------------|---------|------|---------------|-----------|--------|
|                |         |      | <b>U</b> 1111 | / 1110010 |        |

Mansion with a total of 980 m2 with a land plot of 6.33 hectares. 20 km from Kiev along the Zhitomir highway. Natural landscape: pine trees, a picturesque lake with fish. Author's architectural project with a unique interior design. Functional layout: living room with fireplace, kitchen, dining room, 5 bedrooms with dressing rooms, bathrooms (one of the bedrooms has a fireplace), winter garden with a terrace, swimming pool, sauna, garage for 3 cars, auxiliary and technical rooms are fully equipped with furniture, technical equipment ... A house for guards and staff, a gardener's room and two garages.