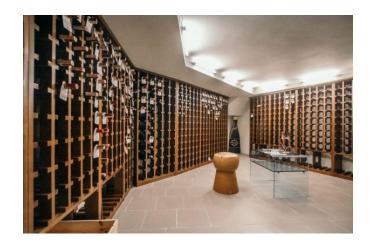

Mansion with a total of 980 m2 with a land plot of 6.33 hectares. 20 km from Kiev along the Zhitomir highway. Natural landscape: pine trees, a picturesque lake with fish. Author's architectural project with a unique interior design. Functional layout: living room with fireplace, kitchen, dining room, 5 bedrooms with dressing rooms, bathrooms (one of the bedrooms has a fireplace), winter garden with a terrace, swimming pool, sauna, garage for 3 cars, auxiliary and technical rooms are fully equipped with furniture, technical equipment ... A house for guards and staff, a gardener's room and two garages.