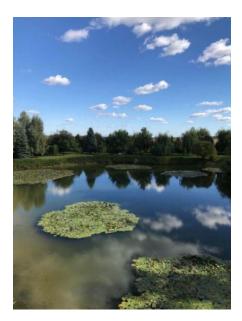

Mansion with a total of 980 m2 with a land plot of 6.33 hectares. 20 km from Kiev along the Zhitomir highway. Natural landscape: pine trees, a picturesque lake with fish. Author's architectural project with a unique interior design. Functional layout: living room with fireplace, kitchen, dining room, 5 bedrooms with dressing rooms, bathrooms (one of the bedrooms has a fireplace), winter garden with a terrace, swimming pool, sauna, garage for 3 cars, auxiliary and technical rooms are fully equipped with furniture, technical equipment ... A house for guards and staff, a gardener's room and two garages.