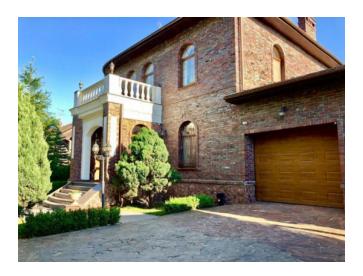

## House in classic style in Kozin

House in classic style with a total area of 350 m2 with access to the river bank in Kozin. House with communications, coastal fortification, and complete landscape. The house was built mainly of English bricks. Functional layout: on the ground floor there is a kitchen-dining room, a living room, a fireplace room, an office, a garage, a bathroom; 2nd floor: 3 bedrooms, laundry, wardrobe, 2 bathrooms; 3rd floor: large bedroom with its own bathroom. View of the river from all rooms. The house has a central vacuum cleaner and central air conditioner, heated floors. Security system, automatic watering of the landscape of the land plot. Design in light colors, in a classic style. Large, spacious terrace overlooking the water. Plot of 1500 m2 with access to the Kozinka river. On the territory there is a separate sauna, a garage for a boat, a large carport. Landscaping, many fruit trees. The most important thing when choosing real estate is the location, the house is located in one of the most attractive parts of Kozin, two former Presidents live within a radius of 250 meters. There are no new plots nearby, everything is built up. A very calm and safe place to live.