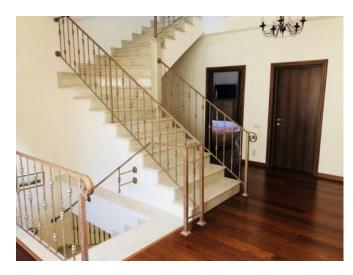

House in classic style with a total area of 350 m2 with access to the river bank in Kozin. House with communications, coastal fortification, and complete landscape. The house was built mainly of English bricks. Functional layout: on the ground floor there is a kitchen-dining room, a living room, a fireplace room, an office, a garage, a bathroom; 2nd floor: 3 bedrooms, laundry, wardrobe, 2 bathrooms; 3rd floor: large bedroom with its own bathroom. View of the river from all rooms. The house has a central vacuum cleaner and central air conditioner, heated floors. Security system, automatic watering of the landscape of the land plot. Design in light colors, in a classic style. Large, spacious terrace overlooking the water. Plot of 1500 m2 with access to the Kozinka river. On the territory there is a separate sauna, a garage for a boat, a large carport. Landscaping, many fruit trees. The most important thing when choosing real estate is the location, the house is located in one of the most attractive parts of Kozin, two former Presidents live within a radius of 250 meters. There are no new plots nearby, everything is built up. A very calm and safe place to live.