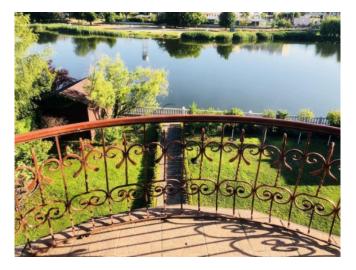

House in classic style with a total area of 350 m2 with access to the river bank in Kozin. House with communications, coastal fortification, and complete landscape. The house was built mainly of English bricks. Functional layout: on the ground floor there is a kitchen-dining room, a living room, a fireplace room, an office, a garage, a bathroom; 2nd floor: 3 bedrooms, laundry, wardrobe, 2 bathrooms; 3rd floor: large bedroom with its own bathroom. View of the river from all rooms. The house has a central vacuum cleaner and central air conditioner, heated floors. Security system, automatic watering of the landscape of the land plot. Design in light colors, in a classic style. Large, spacious terrace overlooking the water. Plot of 1500 m2 with access to the Kozinka river. On the territory there is a separate sauna, a garage for a boat, a large carport. Landscaping, many fruit trees. The most important thing when choosing real estate is the location, the house is located in one of the most attractive parts of Kozin, two former Presidents live within a radius of 250 meters. There are no new plots nearby, everything is built up. A very calm and safe place to live.