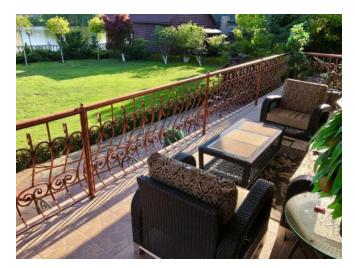

House in classic style with a total area of 350 m2 with access to the river bank in Kozin. House with communications, coastal fortification, and complete landscape. The house was built mainly of English bricks. Functional layout: on the ground floor there is a kitchen-dining room, a living room, a fireplace room, an office, a garage, a bathroom; 2nd floor: 3 bedrooms, laundry, wardrobe, 2 bathrooms; 3rd floor: large bedroom with its own bathroom. View of the river from all rooms. The house has a central vacuum cleaner and central air conditioner, heated floors. Security system, automatic watering of the landscape of the land plot. Design in light colors, in a classic style. Large, spacious terrace overlooking the water. Plot of 1500 m2 with access to the Kozinka river. On the territory there is a separate sauna, a garage for a boat, a large carport. Landscaping, many fruit trees. The most important thing when choosing real estate is the location, the house is located in one of the most attractive parts of Kozin, two former Presidents live within a radius of 250 meters. There are no new plots nearby, everything is built up. A very calm and safe place to live.