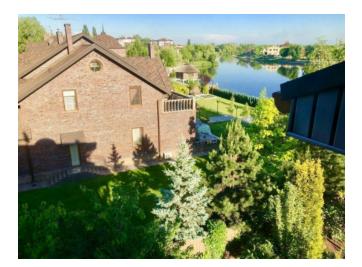

House in classic style with a total area of 350 m2 with access to the river bank in Kozin. House with communications, coastal fortification, and complete landscape. The house was built mainly of English bricks. Functional layout: on the ground floor there is a kitchen-dining room, a living room, a fireplace room, an office, a garage, a bathroom; 2nd floor: 3 bedrooms, laundry, wardrobe, 2 bathrooms; 3rd floor: large bedroom with its own bathroom. View of the river from all rooms. The house has a central vacuum cleaner and central air conditioner, heated floors. Security system, automatic watering of the landscape of the land plot. Design in light colors, in a classic style. Large, spacious terrace overlooking the water. Plot of 1500 m2 with access to the Kozinka river. On the territory there is a separate sauna, a garage for a boat, a large carport. Landscaping, many fruit trees. The most important thing when choosing real estate is the location, the house is located in one of the most attractive parts of Kozin, two former Presidents live within a radius of 250 meters. There are no new plots nearby, everything is built up. A very calm and safe place to live.