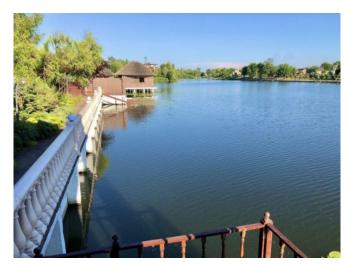

House in classic style with a total area of 350 m2 with access to the river bank in Kozin. House with communications, coastal fortification, and complete landscape. The house was built mainly of English bricks. Functional layout: on the ground floor there is a kitchen-dining room, a living room, a fireplace room, an office, a garage, a bathroom; 2nd floor: 3 bedrooms, laundry, wardrobe, 2 bathrooms; 3rd floor: large bedroom with its own bathroom. View of the river from all rooms. The house has a central vacuum cleaner and central air conditioner, heated floors. Security system, automatic watering of the landscape of the land plot. Design in light colors, in a classic style. Large, spacious terrace overlooking the water. Plot of 1500 m2 with access to the Kozinka river. On the territory there is a separate sauna, a garage for a boat, a large carport. Landscaping, many fruit trees. The most important thing when choosing real estate is the location, the house is located in one of the most attractive parts of Kozin, two former Presidents live within a radius of 250 meters. There are no new plots nearby, everything is built up. A very calm and safe place to live.