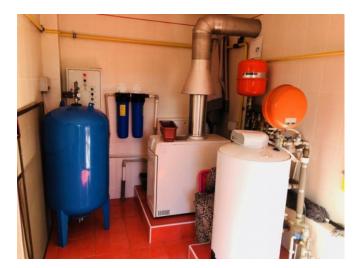

House in classic style with a total area of 350 m2 with access to the river bank in Kozin. House with communications, coastal fortification, and complete landscape. The house was built mainly of English bricks. Functional layout: on the ground floor there is a kitchen-dining room, a living room, a fireplace room, an office, a garage, a bathroom; 2nd floor: 3 bedrooms, laundry, wardrobe, 2 bathrooms; 3rd floor: large bedroom with its own bathroom. View of the river from all rooms. The house has a central vacuum cleaner and central air conditioner, heated floors. Security system, automatic watering of the landscape of the land plot. Design in light colors, in a classic style. Large, spacious terrace overlooking the water. Plot of 1500 m2 with access to the Kozinka river. On the territory there is a separate sauna, a garage for a boat, a large carport. Landscaping, many fruit trees. The most important thing when choosing real estate is the location, the house is located in one of the most attractive parts of Kozin, two former Presidents live within a radius of 250 meters. There are no new plots nearby, everything is built up. A very calm and safe place to live.