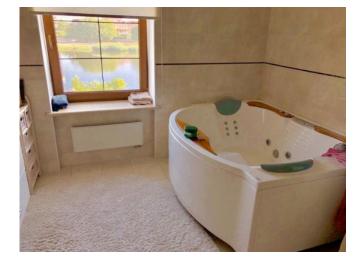

House in classic style with a total area of 350 m2 with access to the river bank in Kozin. House with communications, coastal fortification, and complete landscape. The house was built mainly of English bricks. Functional layout: on the ground floor there is a kitchen-dining room, a living room, a fireplace room, an office, a garage, a bathroom; 2nd floor: 3 bedrooms, laundry, wardrobe, 2 bathrooms; 3rd floor: large bedroom with its own bathroom. View of the river from all rooms. The house has a central vacuum cleaner and central air conditioner, heated floors. Security system, automatic watering of the landscape of the land plot. Design in light colors, in a classic style. Large, spacious terrace overlooking the water. Plot of 1500 m2 with access to the Kozinka river. On the territory there is a separate sauna, a garage for a boat, a large carport. Landscaping, many fruit trees. The most important thing when choosing real estate is the location, the house is located in one of the most attractive parts of Kozin, two former Presidents live within a radius of 250 meters. There are no new plots nearby, everything is built up. A very calm and safe place to live.