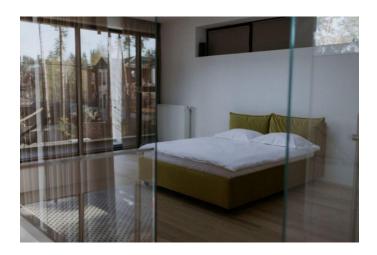

The new modern house in the Art Nouveau style is located in the most desirable area of Bucha (9 km from Kiev). Near the main road and at the same time in a pine forest. The house is thought over to trifles and sustained in uniform style - is ideal for those who like laconic forms and spacious functional rooms. The living area with panoramic glazing on the ground floor combines living room, dining room and kitchen, making it look even more spacious and brighter. The atmosphere of home warmth and coziness fills these rooms with a large designer fireplace Romotop. Also the ground floor includes a technical room, laundry, bathroom and hall. The private area with three bedrooms is located on the second floor: a master room with dressing room and bathroom, a children's bedroom with private bathroom, a guest bedroom and a small room (can be equipped with a dressing room or massage / beauty salon). On the second floor on both sides of the house there are spacious balconies (15 m2 each). From the south balcony to the courtyard there are stairs, under which there is a decorative pond. All rooms, except the kitchen, are equipped with furniture and plumbing of Italian brands. The house has the latest heating system with geothermal heat pump Vaillant, duct air conditioning system. The facade of the building is lined with Italian HPL-panel mounted on an aluminum frame. On the plot of 1000 m2 the author's landscape design, a cozy patio, automatic watering system are executed.