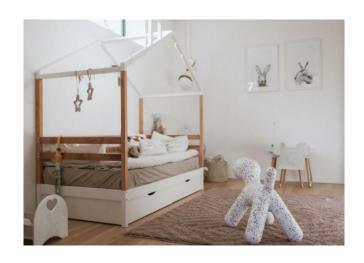

The new modern house in the Art Nouveau style is located in the most desirable area of Bucha (9 km from Kiev). Near the main road and at the same time in a pine forest. The house is thought over to trifles and sustained in uniform style - is ideal for those who like laconic forms and spacious functional rooms. The living area with panoramic glazing on the ground floor combines living room, dining room and kitchen, making it look even more spacious and brighter. The atmosphere of home warmth and coziness fills these rooms with a large designer fireplace Romotop. Also the ground floor includes a technical room, laundry, bathroom and hall. The private area with three bedrooms is located on the second floor: a master room with dressing room and bathroom, a children's bedroom with private bathroom, a guest bedroom and a small room (can be equipped with a dressing room or massage / beauty salon). On the second floor on both sides of the house there are spacious balconies (15 m2 each). From the south balcony to the courtyard there are stairs, under which there is a decorative pond. All rooms, except the kitchen, are equipped with furniture and plumbing of Italian brands. The house has the latest heating system with geothermal heat pump Vaillant, duct air conditioning system. The facade of the building is lined with Italian HPL-panel mounted on an aluminum frame. On the plot of 1000 m2 the author's landscape design, a cozy patio, automatic watering system are executed.