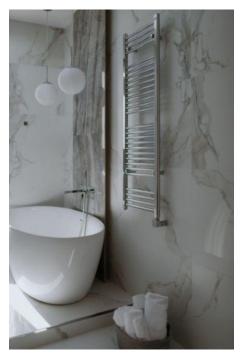

The new modern house in the Art Nouveau style is located in the most desirable area of Bucha (9 km from Kiev). Near the main road and at the same time in a pine forest. The house is thought over to trifles and sustained in uniform style - is ideal for those who like laconic forms and spacious functional rooms. The living area with panoramic glazing on the ground floor combines living room, dining room and kitchen, making it look even more spacious and brighter. The atmosphere of home warmth and coziness fills these rooms with a large designer fireplace Romotop. Also the ground floor includes a technical room, laundry, bathroom and hall. The private area with three bedrooms is located on the second floor: a master room with dressing room and bathroom, a children's bedroom with private bathroom, a guest bedroom and a small room (can be equipped with a dressing room or massage / beauty salon). On the second floor on both sides of the house there are spacious balconies (15 m2 each). From the south balcony to the courtyard there are stairs, under which there is a decorative pond. All rooms, except the kitchen, are equipped with furniture and plumbing of Italian brands. The house has the latest heating system with geothermal heat pump Vaillant, duct air conditioning system. The facade of the building is lined with Italian HPL-panel mounted on an aluminum frame. On the plot of 1000 m2 the author's landscape design, a cozy patio, automatic watering system are executed.