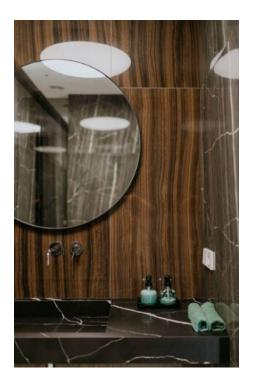

The new modern house in the Art Nouveau style is located in the most desirable area of Bucha (9 km from Kiev). Near the main road and at the same time in a pine forest. The house is thought over to trifles and sustained in uniform style - is ideal for those who like laconic forms and spacious functional rooms. The living area with panoramic glazing on the ground floor combines living room, dining room and kitchen, making it look even more spacious and brighter. The atmosphere of home warmth and coziness fills these rooms with a large designer fireplace Romotop. Also the ground floor includes a technical room, laundry, bathroom and hall. The private area with three bedrooms is located on the second floor: a master room with dressing room and bathroom, a children's bedroom with private bathroom, a guest bedroom and a small room (can be equipped with a dressing room or massage / beauty salon). On the second floor on both sides of the house there are spacious balconies (15 m2 each). From the south balcony to the courtyard there are stairs, under which there is a decorative pond. All rooms, except the kitchen, are equipped with furniture and plumbing of Italian brands. The house has the latest heating system with geothermal heat pump Vaillant, duct air conditioning system. The facade of the building is lined with Italian HPL-panel mounted on an aluminum frame. On the plot of 1000 m2 the author's landscape design, a cozy patio, automatic watering system are executed.