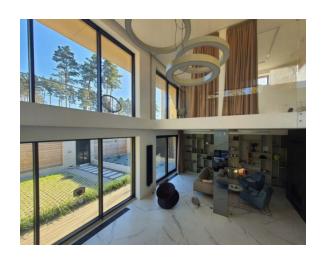

The new modern house in the Art Nouveau style is located in the most desirable area of Bucha (9 km from Kiev). Near the main road and at the same time in a pine forest. The house is thought over to trifles and sustained in uniform style - is ideal for those who like laconic forms and spacious functional rooms. The living area with panoramic glazing on the ground floor combines living room, dining room and kitchen, making it look even more spacious and brighter. The atmosphere of home warmth and coziness fills these rooms with a large designer fireplace Romotop. Also the ground floor includes a technical room, laundry, bathroom and hall. The private area with three bedrooms is located on the second floor: a master room with dressing room and bathroom, a children's bedroom with private bathroom, a guest bedroom and a small room (can be equipped with a dressing room or massage / beauty salon). On the second floor on both sides of the house there are spacious balconies (15 m2 each). From the south balcony to the courtyard there are stairs, under which there is a decorative pond. All rooms, except the kitchen, are equipped with furniture and plumbing of Italian brands. The house has the latest heating system with geothermal heat pump Vaillant, duct air conditioning system. The facade of the building is lined with Italian HPL-panel mounted on an aluminum frame. On the plot of 1000 m2 the author's landscape design, a cozy patio, automatic watering system are executed.