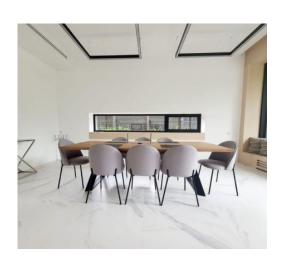

The new modern house in the Art Nouveau style is located in the most desirable area of Bucha (9 km from Kiev). Near the main road and at the same time in a pine forest. The house is thought over to trifles and sustained in uniform style - is ideal for those who like laconic forms and spacious functional rooms. The living area with panoramic glazing on the ground floor combines living room, dining room and kitchen, making it look even more spacious and brighter. The atmosphere of home warmth and coziness fills these rooms with a large designer fireplace Romotop. Also the ground floor includes a technical room, laundry, bathroom and hall. The private area with three bedrooms is located on the second floor: a master room with dressing room and bathroom, a children's bedroom with private bathroom, a guest bedroom and a small room (can be equipped with a dressing room or massage / beauty salon). On the second floor on both sides of the house there are spacious balconies (15 m2 each). From the south balcony to the courtyard there are stairs, under which there is a decorative pond. All rooms, except the kitchen, are equipped with furniture and plumbing of Italian brands. The house has the latest heating system with geothermal heat pump Vaillant, duct air conditioning system. The facade of the building is lined with Italian HPL-panel mounted on an aluminum frame. On the plot of 1000 m2 the author's landscape design, a cozy patio, automatic watering system are executed.