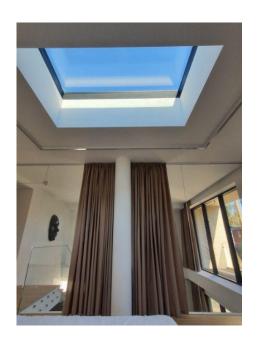

The new modern house in the Art Nouveau style is located in the most desirable area of Bucha (9 km from Kiev). Near the main road and at the same time in a pine forest. The house is thought over to trifles and sustained in uniform style - is ideal for those who like laconic forms and spacious functional rooms. The living area with panoramic glazing on the ground floor combines living room, dining room and kitchen, making it look even more spacious and brighter. The atmosphere of home warmth and coziness fills these rooms with a large designer fireplace Romotop. Also the ground floor includes a technical room, laundry, bathroom and hall. The private area with three bedrooms is located on the second floor: a master room with dressing room and bathroom, a children's bedroom with private bathroom, a guest bedroom and a small room (can be equipped with a dressing room or massage / beauty salon). On the second floor on both sides of the house there are spacious balconies (15 m2 each). From the south balcony to the courtyard there are stairs, under which there is a decorative pond. All rooms, except the kitchen, are equipped with furniture and plumbing of Italian brands. The house has the latest heating system with geothermal heat pump Vaillant, duct air conditioning system. The facade of the building is lined with Italian HPL-panel mounted on an aluminum frame. On the plot of 1000 m2 the author's landscape design, a cozy patio, automatic watering system are executed.