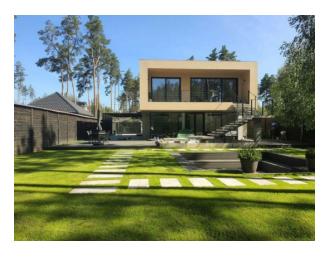

The new modern house in the Art Nouveau style is located in the most desirable area of Bucha (9 km from Kiev). Near the main road and at the same time in a pine forest. The house is thought over to trifles and sustained in uniform style - is ideal for those who like laconic forms and spacious functional rooms. The living area with panoramic glazing on the ground floor combines living room, dining room and kitchen, making it look even more spacious and brighter. The atmosphere of home warmth and coziness fills these rooms with a large designer fireplace Romotop. Also the ground floor includes a technical room, laundry, bathroom and hall. The private area with three bedrooms is located on the second floor: a master room with dressing room and bathroom, a children's bedroom with private bathroom, a guest bedroom and a small room (can be equipped with a dressing room or massage / beauty salon). On the second floor on both sides of the house there are spacious balconies (15 m2 each). From the south balcony to the courtyard there are stairs, under which there is a decorative pond. All rooms, except the kitchen, are equipped with furniture and plumbing of Italian brands. The house has the latest heating system with geothermal heat pump Vaillant, duct air conditioning system. The facade of the building is lined with Italian HPL-panel mounted on an aluminum frame. On the plot of 1000 m2 the author's landscape design, a cozy patio, automatic watering system are executed.