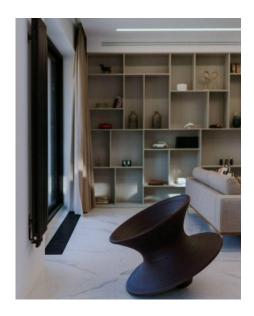

The new modern house in the Art Nouveau style is located in the most desirable area of Bucha (9 km from Kiev). Near the main road and at the same time in a pine forest. The house is thought over to trifles and sustained in uniform style - is ideal for those who like laconic forms and spacious functional rooms. The living area with panoramic glazing on the ground floor combines living room, dining room and kitchen, making it look even more spacious and brighter. The atmosphere of home warmth and coziness fills these rooms with a large designer fireplace Romotop. Also the ground floor includes a technical room, laundry, bathroom and hall. The private area with three bedrooms is located on the second floor: a master room with dressing room and bathroom, a children's bedroom with private bathroom, a guest bedroom and a small room (can be equipped with a dressing room or massage / beauty salon). On the second floor on both sides of the house there are spacious balconies (15 m2 each). From the south balcony to the courtyard there are stairs, under which there is a decorative pond. All rooms, except the kitchen, are equipped with furniture and plumbing of Italian brands. The house has the latest heating system with geothermal heat pump Vaillant, duct air conditioning system. The facade of the building is lined with Italian HPL-panel mounted on an aluminum frame. On the plot of 1000 m2 the author's landscape design, a cozy patio, automatic watering system are executed.