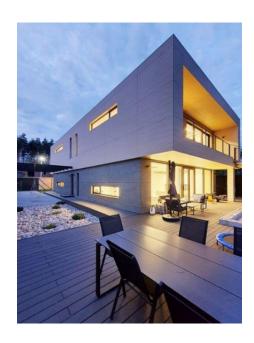

The new modern house in the Art Nouveau style is located in the most desirable area of Bucha (9 km from Kiev). Near the main road and at the same time in a pine forest. The house is thought over to trifles and sustained in uniform style - is ideal for those who like laconic forms and spacious functional rooms. The living area with panoramic glazing on the ground floor combines living room, dining room and kitchen, making it look even more spacious and brighter. The atmosphere of home warmth and coziness fills these rooms with a large designer fireplace Romotop. Also the ground floor includes a technical room, laundry, bathroom and hall. The private area with three bedrooms is located on the second floor: a master room with dressing room and bathroom, a children's bedroom with private bathroom, a guest bedroom and a small room (can be equipped with a dressing room or massage / beauty salon). On the second floor on both sides of the house there are spacious balconies (15 m2 each). From the south balcony to the courtyard there are stairs, under which there is a decorative pond. All rooms, except the kitchen, are equipped with furniture and plumbing of Italian brands. The house has the latest heating system with geothermal heat pump Vaillant, duct air conditioning system. The facade of the building is lined with Italian HPL-panel mounted on an aluminum frame. On the plot of 1000 m2 the author's landscape design, a cozy patio, automatic watering system are executed.