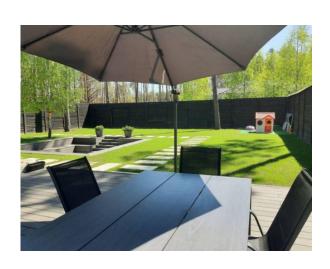

The new modern house in the Art Nouveau style is located in the most desirable area of Bucha (9 km from Kiev). Near the main road and at the same time in a pine forest. The house is thought over to trifles and sustained in uniform style - is ideal for those who like laconic forms and spacious functional rooms. The living area with panoramic glazing on the ground floor combines living room, dining room and kitchen, making it look even more spacious and brighter. The atmosphere of home warmth and coziness fills these rooms with a large designer fireplace Romotop. Also the ground floor includes a technical room, laundry, bathroom and hall. The private area with three bedrooms is located on the second floor: a master room with dressing room and bathroom, a children's bedroom with private bathroom, a guest bedroom and a small room (can be equipped with a dressing room or massage / beauty salon). On the second floor on both sides of the house there are spacious balconies (15 m2 each). From the south balcony to the courtyard there are stairs, under which there is a decorative pond. All rooms, except the kitchen, are equipped with furniture and plumbing of Italian brands. The house has the latest heating system with geothermal heat pump Vaillant, duct air conditioning system. The facade of the building is lined with Italian HPL-panel mounted on an aluminum frame. On the plot of 1000 m2 the author's landscape design, a cozy patio, automatic watering system are executed.