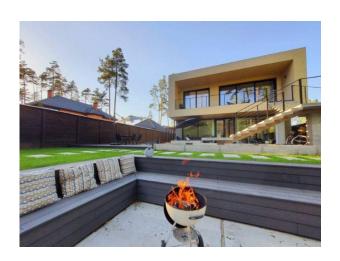

The new modern house in the Art Nouveau style is located in the most desirable area of Bucha (9 km from Kiev). Near the main road and at the same time in a pine forest. The house is thought over to trifles and sustained in uniform style - is ideal for those who like laconic forms and spacious functional rooms. The living area with panoramic glazing on the ground floor combines living room, dining room and kitchen, making it look even more spacious and brighter. The atmosphere of home warmth and coziness fills these rooms with a large designer fireplace Romotop. Also the ground floor includes a technical room, laundry, bathroom and hall. The private area with three bedrooms is located on the second floor: a master room with dressing room and bathroom, a children's bedroom with private bathroom, a guest bedroom and a small room (can be equipped with a dressing room or massage / beauty salon). On the second floor on both sides of the house there are spacious balconies (15 m2 each). From the south balcony to the courtyard there are stairs, under which there is a decorative pond. All rooms, except the kitchen, are equipped with furniture and plumbing of Italian brands. The house has the latest heating system with geothermal heat pump Vaillant, duct air conditioning system. The facade of the building is lined with Italian HPL-panel mounted on an aluminum frame. On the plot of 1000 m2 the author's landscape design, a cozy patio, automatic watering system are executed.