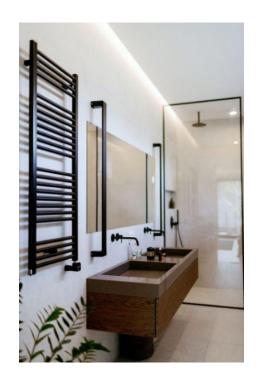

The new modern house in the Art Nouveau style is located in the most desirable area of Bucha (9 km from Kiev). Near the main road and at the same time in a pine forest. The house is thought over to trifles and sustained in uniform style - is ideal for those who like laconic forms and spacious functional rooms. The living area with panoramic glazing on the ground floor combines living room, dining room and kitchen, making it look even more spacious and brighter. The atmosphere of home warmth and coziness fills these rooms with a large designer fireplace Romotop. Also the ground floor includes a technical room, laundry, bathroom and hall. The private area with three bedrooms is located on the second floor: a master room with dressing room and bathroom, a children's bedroom with private bathroom, a guest bedroom and a small room (can be equipped with a dressing room or massage / beauty salon). On the second floor on both sides of the house there are spacious balconies (15 m2 each). From the south balcony to the courtyard there are stairs, under which there is a decorative pond. All rooms, except the kitchen, are equipped with furniture and plumbing of Italian brands. The house has the latest heating system with geothermal heat pump Vaillant, duct air conditioning system. The facade of the building is lined with Italian HPL-panel mounted on an aluminum frame. On the plot of 1000 m2 the author's landscape design, a cozy patio, automatic watering system are executed.