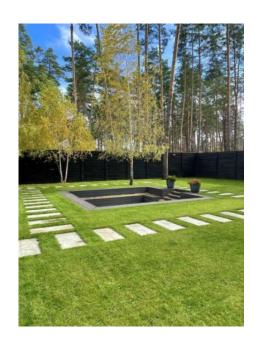

The new modern house in the Art Nouveau style is located in the most desirable area of Bucha (9 km from Kiev). Near the main road and at the same time in a pine forest. The house is thought over to trifles and sustained in uniform style - is ideal for those who like laconic forms and spacious functional rooms. The living area with panoramic glazing on the ground floor combines living room, dining room and kitchen, making it look even more spacious and brighter. The atmosphere of home warmth and coziness fills these rooms with a large designer fireplace Romotop. Also the ground floor includes a technical room, laundry, bathroom and hall. The private area with three bedrooms is located on the second floor: a master room with dressing room and bathroom, a children's bedroom with private bathroom, a guest bedroom and a small room (can be equipped with a dressing room or massage / beauty salon). On the second floor on both sides of the house there are spacious balconies (15 m2 each). From the south balcony to the courtyard there are stairs, under which there is a decorative pond. All rooms, except the kitchen, are equipped with furniture and plumbing of Italian brands. The house has the latest heating system with geothermal heat pump Vaillant, duct air conditioning system. The facade of the building is lined with Italian HPL-panel mounted on an aluminum frame. On the plot of 1000 m2 the author's landscape design, a cozy patio, automatic watering system are executed.