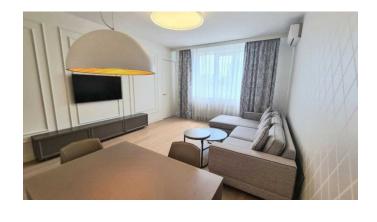

Elite 2-room apartment in a prestigious building Royal Tower in the very center of Kiev on Saksaganskogo st. The apartment has a total area of 66 sg.m., which houses a spacious kitchen, a bright living room and a separate bedroom with its own large dressing room. A beautiful view of Kiev from the windows of the apartment.

The apartment is equipped with everything you need for a comfortable stay. These are spacious apartments with panoramic windows, a cozy lounge hall with its own concierge service, a gym free of charge for residents of the complex, equipped with the latest fitness industry, its own spa complex and a separate play area for children. But the most impressive thing is the real rooftop park. Green alleys for outdoor recreation in the warm season, a lounge bar open for residents and their guests all year round, and, of course, a panoramic platform with an incredible view of the entire central part of Kiev.