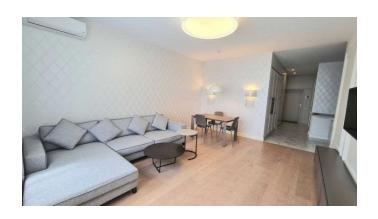

## LUX-class apartments in the Royal Tower residential complex, Saksaganskogo street

Price: 50.827 UAH / 1.220 USD

| Total area   | 66 m <sup>2</sup> | Rooms     | 2                      |
|--------------|-------------------|-----------|------------------------|
| Bathrooms    | 1                 | Balcony   | -                      |
| Floor        | 14                | Terrace   | -                      |
| Total floors | 0                 | Parking   | -                      |
| Garden       | -                 | Land plot | $0.00 \; \mathrm{m^2}$ |
| Garage       | -                 | Elevator  | +                      |
| Pool         | -                 | Furniture | +                      |

Elite 2-room apartment in a prestigious building Royal Tower in the very center of Kiev on Saksaganskogo st. The apartment has a total area of 66 sg.m., which houses a spacious kitchen, a bright living room and a separate bedroom with its own large dressing room. A beautiful view of Kiev from the windows of the apartment.

The apartment is equipped with everything you need for a comfortable stay. These are spacious apartments with panoramic windows, a cozy lounge hall with its own concierge service, a gym free of charge for residents of the complex, equipped with the latest fitness industry, its own spa complex and a separate play area for children. But the most impressive thing is the real rooftop park. Green alleys for outdoor recreation in the warm season, a lounge bar open for residents and their guests all year round, and, of course, a panoramic platform with an incredible view of the entire central part of Kiev.