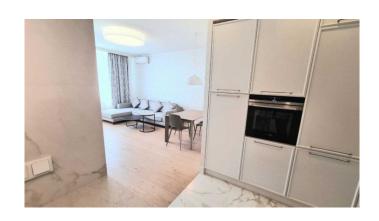

Elite 2-room apartment in a prestigious building Royal Tower in the very center of Kiev on Saksaganskogo st. The apartment has a total area of 66 sg.m., which houses a spacious kitchen, a bright living room and a separate bedroom with its own large dressing room. A beautiful view of Kiev from the windows of the apartment.

The apartment is equipped with everything you need for a comfortable stay. These are spacious apartments with panoramic windows, a cozy lounge hall with its own concierge service, a gym free of charge for residents of the complex, equipped with the latest fitness industry, its own spa complex and a separate play area for children. But the most impressive thing is the real rooftop park. Green alleys for outdoor recreation in the warm season, a lounge bar open for residents and their guests all year round, and, of course, a panoramic platform with an incredible view of the entire central part of Kiev.