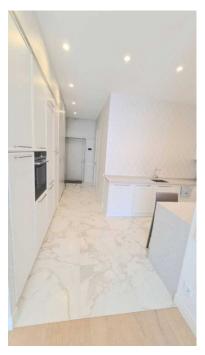

Elite 2-room apartment in a prestigious building Royal Tower in the very center of Kiev on Saksaganskogo st. The apartment has a total area of 66 sg.m., which houses a spacious kitchen, a bright living room and a separate bedroom with its own large dressing room. A beautiful view of Kiev from the windows of the apartment.

The apartment is equipped with everything you need for a comfortable stay. These are spacious apartments with panoramic windows, a cozy lounge hall with its own concierge service, a gym free of charge for residents of the complex, equipped with the latest fitness industry, its own spa complex and a separate play area for children. But the most impressive thing is the real rooftop park. Green alleys for outdoor recreation in the warm season, a lounge bar open for residents and their guests all year round, and, of course, a panoramic platform with an incredible view of the entire central part of Kiev.