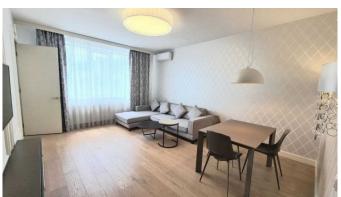

## LUX-class apartments in the Royal Tower residential complex, Saksaganskogo street

Price: 50.827 UAH / 1.220 USD

| Total area   | 66 m <sup>2</sup> | Rooms     | 2                      |
|--------------|-------------------|-----------|------------------------|
| Bathrooms    | 1                 | Balcony   | -                      |
| Floor        | 14                | Terrace   | -                      |
| Total floors | 0                 | Parking   | -                      |
| Garden       | -                 | Land plot | $0.00 \; \mathrm{m^2}$ |
| Garage       | -                 | Elevator  | +                      |
| Pool         | -                 | Furniture | +                      |

Elite 2-room apartment in a prestigious building Royal Tower in the very center of Kiev on Saksaganskogo st. The apartment has a total area of 66 sg.m., which houses a spacious kitchen, a bright living room and a separate bedroom with its own large dressing room. A beautiful view of Kiev from the windows of the apartment.

The apartment is equipped with everything you need for a comfortable stay. These are spacious apartments with panoramic windows, a cozy lounge hall with its own concierge service, a gym free of charge for residents of the complex, equipped with the latest fitness industry, its own spa complex and a separate play area for children. But the most impressive thing is the real rooftop park. Green alleys for outdoor recreation in the warm season, a lounge bar open for residents and their guests all year round, and, of course, a panoramic platform with an incredible view of the entire central part of Kiev.