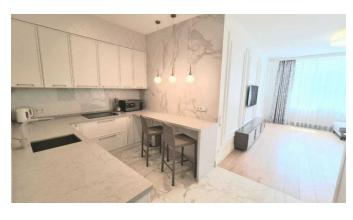

Elite 2-room apartment in a prestigious building Royal Tower in the very center of Kiev on Saksaganskogo st. The apartment has a total area of 66 sg.m., which houses a spacious kitchen, a bright living room and a separate bedroom with its own large dressing room. A beautiful view of Kiev from the windows of the apartment.