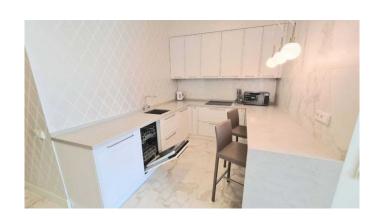

Elite 2-room apartment in a prestigious building Royal Tower in the very center of Kiev on Saksaganskogo st. The apartment has a total area of 66 sg.m., which houses a spacious kitchen, a bright living room and a separate bedroom with its own large dressing room. A beautiful view of Kiev from the windows of the apartment.

The apartment is equipped with everything you need for a comfortable stay. These are spacious apartments with panoramic windows, a cozy lounge hall with its own concierge service, a gym free of charge for residents of the complex, equipped with the latest fitness industry, its own spa complex and a separate play area for children. But the most impressive thing is the real rooftop park. Green alleys for outdoor recreation in the warm season, a lounge bar open for residents and their guests all year round, and, of course, a panoramic platform with an incredible view of the entire central part of Kiev.