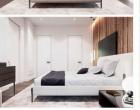

New apartment with designer modern renovation of VIP level. 4-room apartment with a total area of  $165 \text{m}^2$  Functional and spacious, modern and unique interior evokes a feeling of delight. Complete set with household appliances from the world's leading manufacturers.

Planning solution of the apartment:

- -Kitchen-living room
- -2 bedrooms
- study (or bedroom)
- -2 bathrooms
- -2 wardrobes
- laundry room

The height of the ceilings in the apartment is 3.0 m., Large panoramic windows.