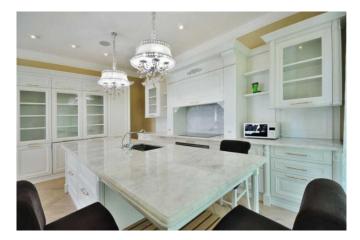

Spacious house with terraces in the suburbs of Kiev. Kiev region, Kiev-Svyatoshinsky district, the village of Stoyanka. Layout and description: House with a total area of 548 m2 on a land plot with a landscape with a total area of 2300 m2. On the territory of the plot there is a summer kitchen with a barbecue area, a swimming pool, a sports ground, a dog enclosure, a guard house, a carport. Functional layout: on the 1st floor there is a hall, a dressing room, a spacious kitchen with a terrace, a living room with a fireplace, an office, a bathroom; on the 2nd floor: master bedroom with wardrobe, bathroom and terrace, 2 bedrooms and a bathroom. In the basement of the house there is a spa area with a jacuzzi and a sauna, a home theater, a wine cellar and a technical room. The house was built in 2011, materials from leading Italian and Spanish manufacturers were used. All furniture is made in Italy. Household appliances of premium class. Intelligent sound system. The house is located just 10 km from the Zhitomirskaya metro station, a 5-minute drive from the house there are supermarkets "Silpo", "Wine Time", "ATB", gas stations.