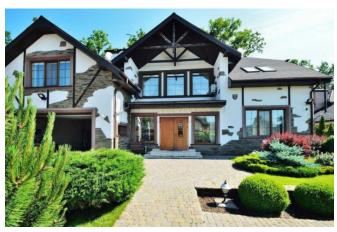

Spacious house with terraces in the suburbs of Kiev. Kiev region, Kiev-Svyatoshinsky district, the village of Stoyanka. Layout and description: House with a total area of 548 m2 on a land plot with a landscape with a total area of 2300 m2. On the territory of the plot there is a summer kitchen with a barbecue area, a swimming pool, a sports ground, a dog enclosure, a guard house, a carport. Functional layout: on the 1st floor there is a hall, a dressing room, a spacious kitchen with a terrace, a living room with a fireplace, an office, a bathroom; on the 2nd floor: master bedroom with wardrobe, bathroom and terrace, 2 bedrooms and a bathroom. In the basement of the house there is a spa area with a jacuzzi and a sauna, a home theater, a wine cellar and a technical room. The house was built in 2011, materials from leading Italian and Spanish manufacturers were used. All furniture is made in Italy. Household appliances of premium class. Intelligent sound system. The house is located just 10 km from the Zhitomirskaya metro station, a 5-minute drive from the house there are supermarkets "Silpo", "Wine Time", "ATB", gas stations.