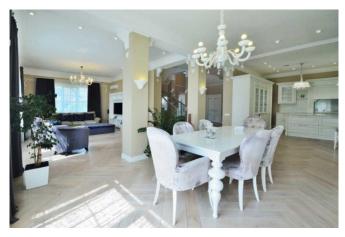

Spacious house with terraces in the suburbs of Kiev. Kiev region, Kiev-Svyatoshinsky district, the village of Stoyanka. Layout and description: House with a total area of 548 m2 on a land plot with a landscape with a total area of 2300 m2. On the territory of the plot there is a summer kitchen with a barbecue area, a swimming pool, a sports ground, a dog enclosure, a guard house, a carport. Functional layout: on the 1st floor there is a hall, a dressing room, a spacious kitchen with a terrace, a living room with a fireplace, an office, a bathroom; on the 2nd floor: master bedroom with wardrobe, bathroom and terrace, 2 bedrooms and a bathroom. In the basement of the house there is a spa area with a jacuzzi and a sauna, a home theater, a wine cellar and a technical room. The house was built in 2011, materials from leading Italian and Spanish manufacturers were used. All furniture is made in Italy. Household appliances of premium class. Intelligent sound system. The house is located just 10 km from the Zhitomirskaya metro station, a 5-minute drive from the house there are supermarkets "Silpo", "Wine Time", "ATB", gas stations.