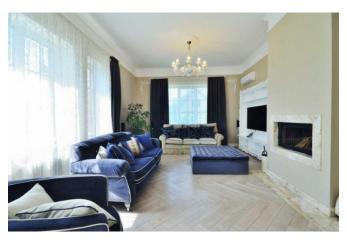

Spacious house with terraces in the suburbs of Kiev. Kiev region, Kiev-Svyatoshinsky district, the village of Stoyanka. Layout and description: House with a total area of 548 m2 on a land plot with a landscape with a total area of 2300 m2. On the territory of the plot there is a summer kitchen with a barbecue area, a swimming pool, a sports ground, a dog enclosure, a guard house, a carport. Functional layout: on the 1st floor there is a hall, a dressing room, a spacious kitchen with a terrace, a living room with a fireplace, an office, a bathroom; on the 2nd floor: master bedroom with wardrobe, bathroom and terrace, 2 bedrooms and a bathroom. In the basement of the house there is a spa area with a jacuzzi and a sauna, a home theater, a wine cellar and a technical room. The house was built in 2011, materials from leading Italian and Spanish manufacturers were used. All furniture is made in Italy. Household appliances of premium class. Intelligent sound system. The house is located just 10 km from the Zhitomirskaya metro station, a 5-minute drive from the house there are supermarkets "Silpo", "Wine Time", "ATB", gas stations.