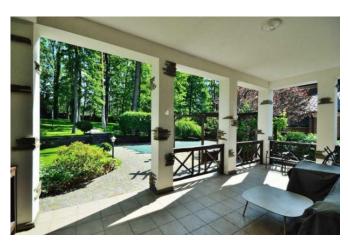

Spacious house with terraces in the suburbs of Kiev. Kiev region, Kiev-Svyatoshinsky district, the village of Stoyanka. Layout and description: House with a total area of 548 m2 on a land plot with a landscape with a total area of 2300 m2. On the territory of the plot there is a summer kitchen with a barbecue area, a swimming pool, a sports ground, a dog enclosure, a guard house, a carport. Functional layout: on the 1st floor there is a hall, a dressing room, a spacious kitchen with a terrace, a living room with a fireplace, an office, a bathroom; on the 2nd floor: master bedroom with wardrobe, bathroom and terrace, 2 bedrooms and a bathroom. In the basement of the house there is a spa area with a jacuzzi and a sauna, a home theater, a wine cellar and a technical room. The house was built in 2011, materials from leading Italian and Spanish manufacturers were used. All furniture is made in Italy. Household appliances of premium class. Intelligent sound system. The house is located just 10 km from the Zhitomirskaya metro station, a 5-minute drive from the house there are supermarkets "Silpo", "Wine Time", "ATB", gas stations.