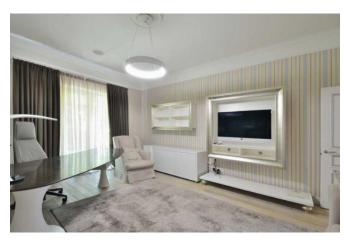

Spacious house with terraces in the suburbs of Kiev. Kiev region, Kiev-Svyatoshinsky district, the village of Stoyanka. Layout and description: House with a total area of 548 m2 on a land plot with a landscape with a total area of 2300 m2. On the territory of the plot there is a summer kitchen with a barbecue area, a swimming pool, a sports ground, a dog enclosure, a guard house, a carport. Functional layout: on the 1st floor there is a hall, a dressing room, a spacious kitchen with a terrace, a living room with a fireplace, an office, a bathroom; on the 2nd floor: master bedroom with wardrobe, bathroom and terrace, 2 bedrooms and a bathroom. In the basement of the house there is a spa area with a jacuzzi and a sauna, a home theater, a wine cellar and a technical room. The house was built in 2011, materials from leading Italian and Spanish manufacturers were used. All furniture is made in Italy. Household appliances of premium class. Intelligent sound system. The house is located just 10 km from the Zhitomirskaya metro station, a 5-minute drive from the house there are supermarkets "Silpo", "Wine Time", "ATB", gas stations.