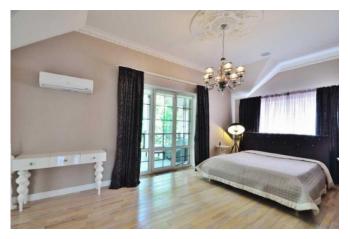

Spacious house with terraces in the suburbs of Kiev. Kiev region, Kiev-Svyatoshinsky district, the village of Stoyanka. Layout and description: House with a total area of 548 m2 on a land plot with a landscape with a total area of 2300 m2. On the territory of the plot there is a summer kitchen with a barbecue area, a swimming pool, a sports ground, a dog enclosure, a guard house, a carport. Functional layout: on the 1st floor there is a hall, a dressing room, a spacious kitchen with a terrace, a living room with a fireplace, an office, a bathroom; on the 2nd floor: master bedroom with wardrobe, bathroom and terrace, 2 bedrooms and a bathroom. In the basement of the house there is a spa area with a jacuzzi and a sauna, a home theater, a wine cellar and a technical room. The house was built in 2011, materials from leading Italian and Spanish manufacturers were used. All furniture is made in Italy. Household appliances of premium class. Intelligent sound system. The house is located just 10 km from the Zhitomirskaya metro station, a 5-minute drive from the house there are supermarkets "Silpo", "Wine Time", "ATB", gas stations.