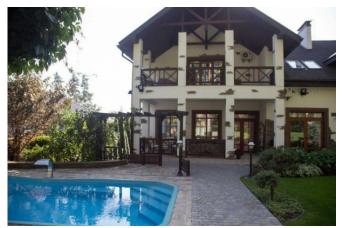

Spacious house with terraces in the suburbs of Kiev. Kiev region, Kiev-Svyatoshinsky district, the village of Stoyanka. Layout and description: House with a total area of 548 m2 on a land plot with a landscape with a total area of 2300 m2. On the territory of the plot there is a summer kitchen with a barbecue area, a swimming pool, a sports ground, a dog enclosure, a guard house, a carport. Functional layout: on the 1st floor there is a hall, a dressing room, a spacious kitchen with a terrace, a living room with a fireplace, an office, a bathroom; on the 2nd floor: master bedroom with wardrobe, bathroom and terrace, 2 bedrooms and a bathroom. In the basement of the house there is a spa area with a jacuzzi and a sauna, a home theater, a wine cellar and a technical room. The house was built in 2011, materials from leading Italian and Spanish manufacturers were used. All furniture is made in Italy. Household appliances of premium class. Intelligent sound system. The house is located just 10 km from the Zhitomirskaya metro station, a 5-minute drive from the house there are supermarkets "Silpo", "Wine Time", "ATB", gas stations.