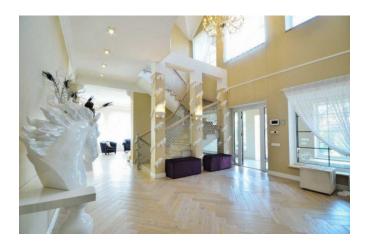

Spacious house with terraces in the suburbs of Kiev. Kiev region, Kiev-Svyatoshinsky district, the village of Stoyanka. Layout and description: House with a total area of 548 m2 on a land plot with a landscape with a total area of 2300 m2. On the territory of the plot there is a summer kitchen with a barbecue area, a swimming pool, a sports ground, a dog enclosure, a guard house, a carport. Functional layout: on the 1st floor there is a hall, a dressing room, a spacious kitchen with a terrace, a living room with a fireplace, an office, a bathroom; on the 2nd floor: master bedroom with wardrobe, bathroom and terrace, 2 bedrooms and a bathroom. In the basement of the house there is a spa area with a jacuzzi and a sauna, a home theater, a wine cellar and a technical room. The house was built in 2011, materials from leading Italian and Spanish manufacturers were used. All furniture is made in Italy. Household appliances of premium class. Intelligent sound system. The house is located just 10 km from the Zhitomirskaya metro station, a 5-minute drive from the house there are supermarkets "Silpo", "Wine Time", "ATB", gas stations.