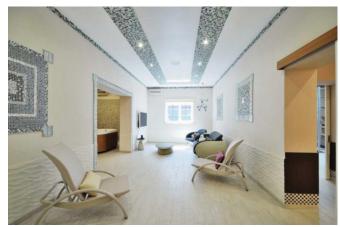

Spacious house with terraces in the suburbs of Kiev. Kiev region, Kiev-Svyatoshinsky district, the village of Stoyanka. Layout and description: House with a total area of 548 m2 on a land plot with a landscape with a total area of 2300 m2. On the territory of the plot there is a summer kitchen with a barbecue area, a swimming pool, a sports ground, a dog enclosure, a guard house, a carport. Functional layout: on the 1st floor there is a hall, a dressing room, a spacious kitchen with a terrace, a living room with a fireplace, an office, a bathroom; on the 2nd floor: master bedroom with wardrobe, bathroom and terrace, 2 bedrooms and a bathroom. In the basement of the house there is a spa area with a jacuzzi and a sauna, a home theater, a wine cellar and a technical room. The house was built in 2011, materials from leading Italian and Spanish manufacturers were used. All furniture is made in Italy. Household appliances of premium class. Intelligent sound system. The house is located just 10 km from the Zhitomirskaya metro station, a 5-minute drive from the house there are supermarkets "Silpo", "Wine Time", "ATB", gas stations.