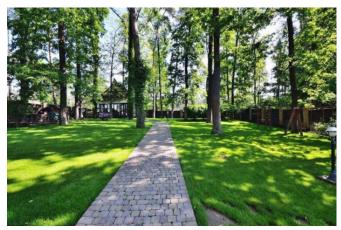

Spacious house with terraces in the suburbs of Kiev. Kiev region, Kiev-Svyatoshinsky district, the village of Stoyanka. Layout and description: House with a total area of 548 m2 on a land plot with a landscape with a total area of 2300 m2. On the territory of the plot there is a summer kitchen with a barbecue area, a swimming pool, a sports ground, a dog enclosure, a guard house, a carport. Functional layout: on the 1st floor there is a hall, a dressing room, a spacious kitchen with a terrace, a living room with a fireplace, an office, a bathroom; on the 2nd floor: master bedroom with wardrobe, bathroom and terrace, 2 bedrooms and a bathroom. In the basement of the house there is a spa area with a jacuzzi and a sauna, a home theater, a wine cellar and a technical room. The house was built in 2011, materials from leading Italian and Spanish manufacturers were used. All furniture is made in Italy. Household appliances of premium class. Intelligent sound system. The house is located just 10 km from the Zhitomirskaya metro station, a 5-minute drive from the house there are supermarkets "Silpo", "Wine Time", "ATB", gas stations.