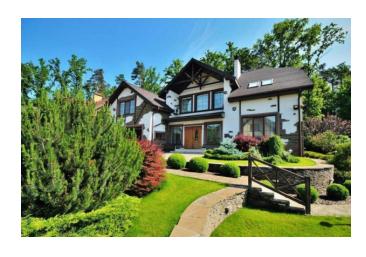

## Spacious house with terraces in the suburbs of Kiev

Price: 32.400.000 UAH / 1.200.000 USD

| Total area   | 548 m <sup>2</sup> | Rooms     | 3                      |
|--------------|--------------------|-----------|------------------------|
| Bathrooms    | 3                  | Balcony   | +                      |
| Floor        | 0                  | Terrace   | +                      |
| Total floors | 2                  | Parking   | +                      |
| Garden       | -                  | Land plot | 2300.00 m <sup>2</sup> |
| Garage       | -                  | Elevator  | -                      |
| Pool         | +                  | Furniture | -                      |

Spacious house with terraces in the suburbs of Kiev. Kiev region, Kiev-Svyatoshinsky district, the village of Stoyanka. Layout and description: House with a total area of 548 m2 on a land plot with a landscape with a total area of 2300 m2. On the territory of the plot there is a summer kitchen with a barbecue area, a swimming pool, a sports ground, a dog enclosure, a guard house, a carport. Functional layout: on the 1st floor there is a hall, a dressing room, a spacious kitchen with a terrace, a living room with a fireplace, an office, a bathroom; on the 2nd floor: master bedroom with wardrobe, bathroom and terrace, 2 bedrooms and a bathroom. In the basement of the house there is a spa area with a jacuzzi and a sauna, a home theater, a wine cellar and a technical room. The house was built in 2011, materials from leading Italian and Spanish manufacturers were used. All furniture is made in Italy. Household appliances of premium class. Intelligent sound system. The house is located just 10 km from the Zhitomirskaya metro station, a 5-minute drive from the house there are supermarkets "Silpo", "Wine Time", "ATB", gas stations.