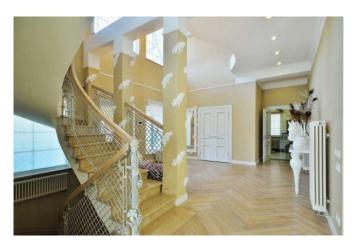

Spacious house with terraces in the suburbs of Kiev. Kiev region, Kiev-Svyatoshinsky district, the village of Stoyanka. Layout and description: House with a total area of 548 m2 on a land plot with a landscape with a total area of 2300 m2. On the territory of the plot there is a summer kitchen with a barbecue area, a swimming pool, a sports ground, a dog enclosure, a guard house, a carport. Functional layout: on the 1st floor there is a hall, a dressing room, a spacious kitchen with a terrace, a living room with a fireplace, an office, a bathroom; on the 2nd floor: master bedroom with wardrobe, bathroom and terrace, 2 bedrooms and a bathroom. In the basement of the house there is a spa area with a jacuzzi and a sauna, a home theater, a wine cellar and a technical room. The house was built in 2011, materials from leading Italian and Spanish manufacturers were used. All furniture is made in Italy. Household appliances of premium class. Intelligent sound system. The house is located just 10 km from the Zhitomirskaya metro station, a 5-minute drive from the house there are supermarkets "Silpo", "Wine Time", "ATB", gas stations.