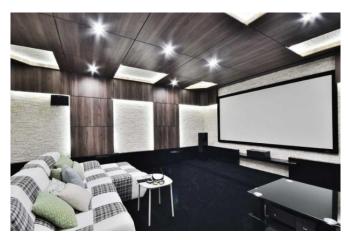

Spacious house with terraces in the suburbs of Kiev. Kiev region, Kiev-Svyatoshinsky district, the village of Stoyanka. Layout and description: House with a total area of 548 m2 on a land plot with a landscape with a total area of 2300 m2. On the territory of the plot there is a summer kitchen with a barbecue area, a swimming pool, a sports ground, a dog enclosure, a guard house, a carport. Functional layout: on the 1st floor there is a hall, a dressing room, a spacious kitchen with a terrace, a living room with a fireplace, an office, a bathroom; on the 2nd floor: master bedroom with wardrobe, bathroom and terrace, 2 bedrooms and a bathroom. In the basement of the house there is a spa area with a jacuzzi and a sauna, a home theater, a wine cellar and a technical room. The house was built in 2011, materials from leading Italian and Spanish manufacturers were used. All furniture is made in Italy. Household appliances of premium class. Intelligent sound system. The house is located just 10 km from the Zhitomirskaya metro station, a 5-minute drive from the house there are supermarkets "Silpo", "Wine Time", "ATB", gas stations.