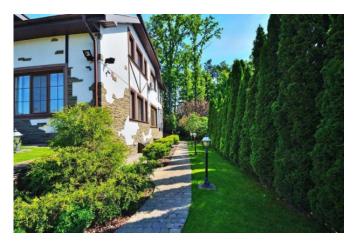

Spacious house with terraces in the suburbs of Kiev. Kiev region, Kiev-Svyatoshinsky district, the village of Stoyanka. Layout and description: House with a total area of 548 m2 on a land plot with a landscape with a total area of 2300 m2. On the territory of the plot there is a summer kitchen with a barbecue area, a swimming pool, a sports ground, a dog enclosure, a guard house, a carport. Functional layout: on the 1st floor there is a hall, a dressing room, a spacious kitchen with a terrace, a living room with a fireplace, an office, a bathroom; on the 2nd floor: master bedroom with wardrobe, bathroom and terrace, 2 bedrooms and a bathroom. In the basement of the house there is a spa area with a jacuzzi and a sauna, a home theater, a wine cellar and a technical room. The house was built in 2011, materials from leading Italian and Spanish manufacturers were used. All furniture is made in Italy. Household appliances of premium class. Intelligent sound system. The house is located just 10 km from the Zhitomirskaya metro station, a 5-minute drive from the house there are supermarkets "Silpo", "Wine Time", "ATB", gas stations.