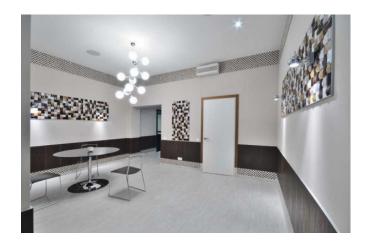

Spacious house with terraces in the suburbs of Kiev. Kiev region, Kiev-Svyatoshinsky district, the village of Stoyanka. Layout and description: House with a total area of 548 m2 on a land plot with a landscape with a total area of 2300 m2. On the territory of the plot there is a summer kitchen with a barbecue area, a swimming pool, a sports ground, a dog enclosure, a guard house, a carport. Functional layout: on the 1st floor there is a hall, a dressing room, a spacious kitchen with a terrace, a living room with a fireplace, an office, a bathroom; on the 2nd floor: master bedroom with wardrobe, bathroom and terrace, 2 bedrooms and a bathroom. In the basement of the house there is a spa area with a jacuzzi and a sauna, a home theater, a wine cellar and a technical room. The house was built in 2011, materials from leading Italian and Spanish manufacturers were used. All furniture is made in Italy. Household appliances of premium class. Intelligent sound system. The house is located just 10 km from the Zhitomirskaya metro station, a 5-minute drive from the house there are supermarkets "Silpo", "Wine Time", "ATB", gas stations.