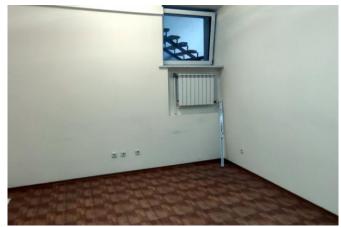

Business center of the city, Gonchara street. Business center, 1st floor, non-residential premises, separate entrance, beautiful entrance lobby, facade from Shevchenko Boulevard. Area 208 sq.m., hall 80 sq.m. + 5 offices, fresh renovation, air conditioning, alarm. For an open office, shop, show room, representative office, agency, clinic, etc. The Universitet metro station is a 10-minute walk, Victory Square is 2 minutes. Commercial real estate, class b, office center, office premises, premises for the provision of services, premises for free use, retail premises. The building has 1 floor. The entrance to the building is asphalt. There is electricity, telephone, cold and hot water, heating. There are 2 bathrooms, plumbing. There is a fence. There is a guarded parking lot. Signaling. The building was built in 2005. Air conditioning. Nearby there are bus stops, supermarket, canteen, cafe, restaurant, ATM, bank branch. The building has been privatized. Documents for the property: purchase and sale agreement. Provision of documents.