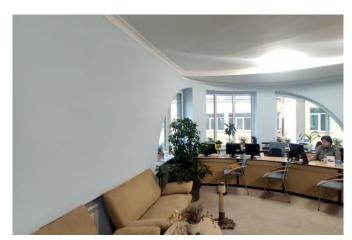

Business center of the city, Gonchara street. Business center, 1st floor, non-residential premises, separate entrance, beautiful entrance lobby, facade from Shevchenko Boulevard. Area 208 sq.m., hall 80 sq.m. + 5 offices, fresh renovation, air conditioning, alarm. For an open office, shop, show room, representative office, agency, clinic, etc. The Universitet metro station is a 10-minute walk, Victory Square is 2 minutes. Commercial real estate, class b, office center, office premises, premises for the provision of services, premises for free use, retail premises. The building has 1 floor. The entrance to the building is asphalt. There is electricity, telephone, cold and hot water, heating. There are 2 bathrooms, plumbing. There is a fence. There is a guarded parking lot. Signaling. The building was built in 2005. Air conditioning. Nearby there are bus stops, supermarket, canteen, cafe, restaurant, ATM, bank branch. The building has been privatized. Documents for the property: purchase and sale agreement. Provision of documents.