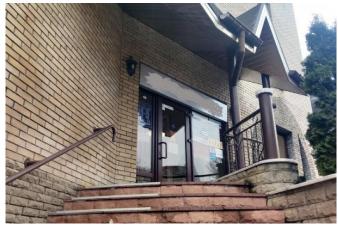

Business center of the city, Gonchara street. Business center, 1st floor, non-residential premises, separate entrance, beautiful entrance lobby, facade from Shevchenko Boulevard. Area 208 sq.m., hall 80 sq.m. + 5 offices, fresh renovation, air conditioning, alarm. For an open office, shop, show room, representative office, agency, clinic, etc. The Universitet metro station is a 10-minute walk, Victory Square is 2 minutes. Commercial real estate, class b, office center, office premises, premises for the provision of services, premises for free use, retail premises. The building has 1 floor. The entrance to the building is asphalt. There is electricity, telephone, cold and hot water, heating. There are 2 bathrooms, plumbing. There is a fence. There is a guarded parking lot. Signaling. The building was built in 2005. Air conditioning. Nearby there are bus stops, supermarket, canteen, cafe, restaurant, ATM, bank branch. The building has been privatized. Documents for the property: purchase and sale agreement. Provision of documents.