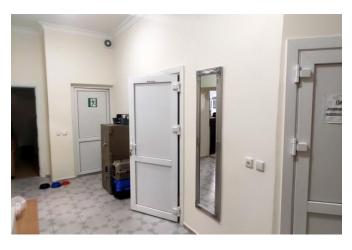

Business center of the city, Gonchara street. Business center, 1st floor, non-residential premises, separate entrance, beautiful entrance lobby, facade from Shevchenko Boulevard. Area 208 sq.m., hall 80 sq.m. + 5 offices, fresh renovation, air conditioning, alarm. For an open office, shop, show room, representative office, agency, clinic, etc. The Universitet metro station is a 10-minute walk, Victory Square is 2 minutes. Commercial real estate, class b, office center, office premises, premises for the provision of services, premises for free use, retail premises. The building has 1 floor. The entrance to the building is asphalt. There is electricity, telephone, cold and hot water, heating. There are 2 bathrooms, plumbing. There is a fence. There is a guarded parking lot. Signaling. The building was built in 2005. Air conditioning. Nearby there are bus stops, supermarket, canteen, cafe, restaurant, ATM, bank branch. The building has been privatized. Documents for the property: purchase and sale agreement. Provision of documents.