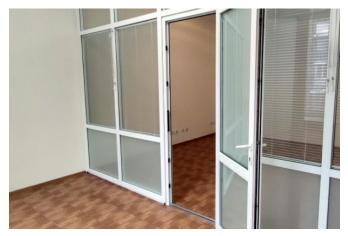

Business center of the city, Gonchara street. Business center, 1st floor, non-residential premises, separate entrance, beautiful entrance lobby, facade from Shevchenko Boulevard. Area 208 sq.m., hall 80 sq.m. + 5 offices, fresh renovation, air conditioning, alarm. For an open office, shop, show room, representative office, agency, clinic, etc. The Universitet metro station is a 10-minute walk, Victory Square is 2 minutes. Commercial real estate, class b, office center, office premises, premises for the provision of services, premises for free use, retail premises. The building has 1 floor. The entrance to the building is asphalt. There is electricity, telephone, cold and hot water, heating. There are 2 bathrooms, plumbing. There is a fence. There is a guarded parking lot. Signaling. The building was built in 2005. Air conditioning. Nearby there are bus stops, supermarket, canteen, cafe, restaurant, ATM, bank branch. The building has been privatized. Documents for the property: purchase and sale agreement. Provision of documents.