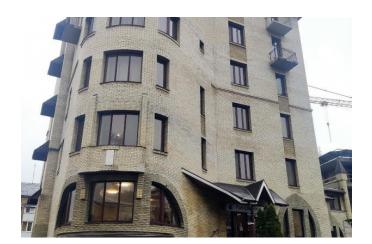

Business center of the city, Gonchara street. Business center, 1st floor, non-residential premises, separate entrance, beautiful entrance lobby, facade from Shevchenko Boulevard. Area 208 sq.m., hall 80 sq.m. + 5 offices, fresh renovation, air conditioning, alarm. For an open office, shop, show room, representative office, agency, clinic, etc. The Universitet metro station is a 10-minute walk, Victory Square is 2 minutes. Commercial real estate, class b, office center, office premises, premises for the provision of services, premises for free use, retail premises. The building has 1 floor. The entrance to the building is asphalt. There is electricity, telephone, cold and hot water, heating. There are 2 bathrooms, plumbing. There is a fence. There is a guarded parking lot. Signaling. The building was built in 2005. Air conditioning. Nearby there are bus stops, supermarket, canteen, cafe, restaurant, ATM, bank branch. The building has been privatized. Documents for the property: purchase and sale agreement. Provision of documents.