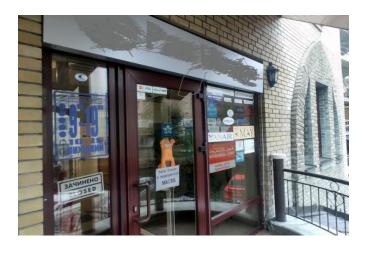

Business center of the city, Gonchara street. Business center, 1st floor, non-residential premises, separate entrance, beautiful entrance lobby, facade from Shevchenko Boulevard. Area 208 sq.m., hall 80 sq.m. + 5 offices, fresh renovation, air conditioning, alarm. For an open office, shop, show room, representative office, agency, clinic, etc. The Universitet metro station is a 10-minute walk, Victory Square is 2 minutes. Commercial real estate, class b, office center, office premises, premises for the provision of services, premises for free use, retail premises. The building has 1 floor. The entrance to the building is asphalt. There is electricity, telephone, cold and hot water, heating. There are 2 bathrooms, plumbing. There is a fence. There is a guarded parking lot. Signaling. The building was built in 2005. Air conditioning. Nearby there are bus stops, supermarket, canteen, cafe, restaurant, ATM, bank branch. The building has been privatized. Documents for the property: purchase and sale agreement. Provision of documents.