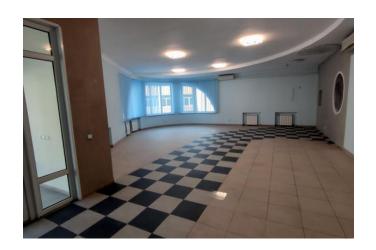

Business center of the city, Gonchara street. Business center, 1st floor, non-residential premises, separate entrance, beautiful entrance lobby, facade from Shevchenko Boulevard. Area 208 sq.m., hall 80 sq.m. + 5 offices, fresh renovation, air conditioning, alarm. For an open office, shop, show room, representative office, agency, clinic, etc. The Universitet metro station is a 10-minute walk, Victory Square is 2 minutes. Commercial real estate, class b, office center, office premises, premises for the provision of services, premises for free use, retail premises. The building has 1 floor. The entrance to the building is asphalt. There is electricity, telephone, cold and hot water, heating. There are 2 bathrooms, plumbing. There is a fence. There is a guarded parking lot. Signaling. The building was built in 2005. Air conditioning. Nearby there are bus stops, supermarket, canteen, cafe, restaurant, ATM, bank branch. The building has been privatized. Documents for the property: purchase and sale agreement. Provision of documents.