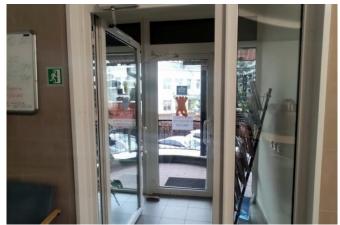

Business center of the city, Gonchara street. Business center, 1st floor, non-residential premises, separate entrance, beautiful entrance lobby, facade from Shevchenko Boulevard. Area 208 sq.m., hall 80 sq.m. + 5 offices, fresh renovation, air conditioning, alarm. For an open office, shop, show room, representative office, agency, clinic, etc. The Universitet metro station is a 10-minute walk, Victory Square is 2 minutes. Commercial real estate, class b, office center, office premises, premises for the provision of services, premises for free use, retail premises. The building has 1 floor. The entrance to the building is asphalt. There is electricity, telephone, cold and hot water, heating. There are 2 bathrooms, plumbing. There is a fence. There is a guarded parking lot. Signaling. The building was built in 2005. Air conditioning. Nearby there are bus stops, supermarket, canteen, cafe, restaurant, ATM, bank branch. The building has been privatized. Documents for the property: purchase and sale agreement. Provision of documents.