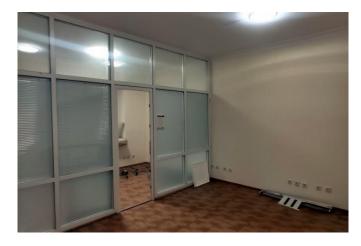

Business center of the city, Gonchara street. Business center, 1st floor, non-residential premises, separate entrance, beautiful entrance lobby, facade from Shevchenko Boulevard. Area 208 sq.m., hall 80 sq.m. + 5 offices, fresh renovation, air conditioning, alarm. For an open office, shop, show room, representative office, agency, clinic, etc. The Universitet metro station is a 10-minute walk, Victory Square is 2 minutes. Commercial real estate, class b, office center, office premises, premises for the provision of services, premises for free use, retail premises. The building has 1 floor. The entrance to the building is asphalt. There is electricity, telephone, cold and hot water, heating. There are 2 bathrooms, plumbing. There is a fence. There is a guarded parking lot. Signaling. The building was built in 2005. Air conditioning. Nearby there are bus stops, supermarket, canteen, cafe, restaurant, ATM, bank branch. The building has been privatized. Documents for the property: purchase and sale agreement. Provision of documents.