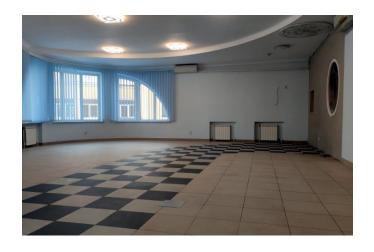

Business center of the city, Gonchara street. Business center, 1st floor, non-residential premises, separate entrance, beautiful entrance lobby, facade from Shevchenko Boulevard. Area 208 sq.m., hall 80 sq.m. + 5 offices, fresh renovation, air conditioning, alarm. For an open office, shop, show room, representative office, agency, clinic, etc. The Universitet metro station is a 10-minute walk, Victory Square is 2 minutes. Commercial real estate, class b, office center, office premises, premises for the provision of services, premises for free use, retail premises. The building has 1 floor. The entrance to the building is asphalt. There is electricity, telephone, cold and hot water, heating. There are 2 bathrooms, plumbing. There is a fence. There is a guarded parking lot. Signaling. The building was built in 2005. Air conditioning. Nearby there are bus stops, supermarket, canteen, cafe, restaurant, ATM, bank branch. The building has been privatized. Documents for the property: purchase and sale agreement. Provision of documents.