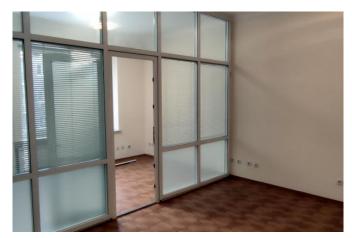

Business center of the city, Gonchara street. Business center, 1st floor, non-residential premises, separate entrance, beautiful entrance lobby, facade from Shevchenko Boulevard. Area 208 sq.m., hall 80 sq.m. + 5 offices, fresh renovation, air conditioning, alarm. For an open office, shop, show room, representative office, agency, clinic, etc. The Universitet metro station is a 10-minute walk, Victory Square is 2 minutes. Commercial real estate, class b, office center, office premises, premises for the provision of services, premises for free use, retail premises. The building has 1 floor. The entrance to the building is asphalt. There is electricity, telephone, cold and hot water, heating. There are 2 bathrooms, plumbing. There is a fence. There is a guarded parking lot. Signaling. The building was built in 2005. Air conditioning. Nearby there are bus stops, supermarket, canteen, cafe, restaurant, ATM, bank branch. The building has been privatized. Documents for the property: purchase and sale agreement. Provision of documents.