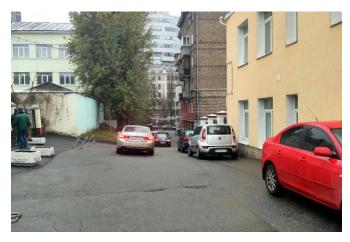

Business center of the city, Gonchara street. Business center, 1st floor, non-residential premises, separate entrance, beautiful entrance lobby, facade from Shevchenko Boulevard. Area 208 sq.m., hall 80 sq.m. + 5 offices, fresh renovation, air conditioning, alarm. For an open office, shop, show room, representative office, agency, clinic, etc. The Universitet metro station is a 10-minute walk, Victory Square is 2 minutes. Commercial real estate, class b, office center, office premises, premises for the provision of services, premises for free use, retail premises. The building has 1 floor. The entrance to the building is asphalt. There is electricity, telephone, cold and hot water, heating. There are 2 bathrooms, plumbing. There is a fence. There is a guarded parking lot. Signaling. The building was built in 2005. Air conditioning. Nearby there are bus stops, supermarket, canteen, cafe, restaurant, ATM, bank branch. The building has been privatized. Documents for the property: purchase and sale agreement. Provision of documents.