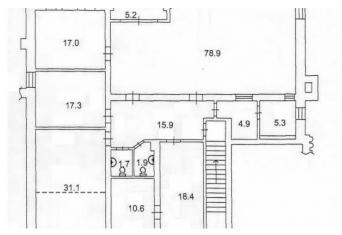

## Premises for rent in Honchara Olesya, Kiev

Price: 80.830 UAH / 2.912 USD

| Total area   | 208 m <sup>2</sup> | Rooms     | -                  |
|--------------|--------------------|-----------|--------------------|
| Bathrooms    | 2                  | Balcony   | -                  |
| Floor        | 1                  | Terrace   | -                  |
| Total floors | 0                  | Parking   | +                  |
| Garden       | -                  | Land plot | $0.00 \text{ m}^2$ |
| Garage       | -                  | Elevator  | -                  |
| Pool         | -                  | Furniture | -                  |

Business center of the city, Gonchara street. Business center, 1st floor, non-residential premises, separate entrance, beautiful entrance lobby, facade from Shevchenko Boulevard. Area 208 sq.m., hall 80 sq.m. + 5 offices, fresh renovation, air conditioning, alarm. For an open office, shop, show room, representative office, agency, clinic, etc. The Universitet metro station is a 10-minute walk, Victory Square is 2 minutes. Commercial real estate, class b, office center, office premises, premises for the provision of services, premises for free use, retail premises. The building has 1 floor. The entrance to the building is asphalt. There is electricity, telephone, cold and hot water, heating. There are 2 bathrooms, plumbing. There is a fence. There is a guarded parking lot. Signaling. The building was built in 2005. Air conditioning. Nearby there are bus stops, supermarket, canteen, cafe, restaurant, ATM, bank branch. The building has been privatized. Documents for the property: purchase and sale agreement. Provision of documents.