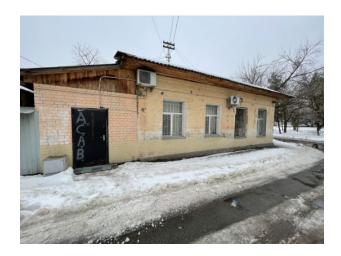

## 200 m2, separate entrance, metro Vydubychi, exclusive

Non-residential premises for rent with an area of 200 m2 on the ground floor. The room has a SEPARATE ENTRANCE, located on the street. Woodworking (Nizhnyaya Telichka area, Vydubychi metro station, Goloseevsky area). The layout, the number of separate entrances can be changed. There is a parking lot near the premises. The room can be used as an office, shop, post office, salon, studio, clinic, etc. Near the Dnieper River.