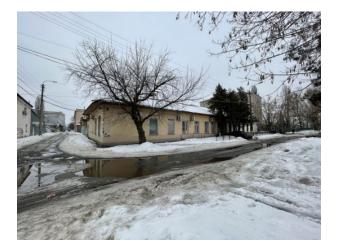

## 200 m2, separate entrance, metro Vydubychi, exclusive

Non-residential premises for rent with an area of 200 m2 on the ground floor. The room has a SEPARATE ENTRANCE, located on the street. Woodworking (Nizhnyaya Telichka area, Vydubychi metro station, Goloseevsky area). The layout, the number of separate entrances can be changed. There is a parking lot near the premises. The room can be used as an office, shop, post office, salon, studio, clinic, etc. Near the Dnieper River.