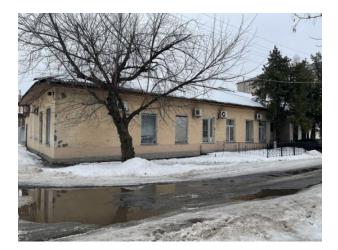

## 200 m2, separate entrance, metro Vydubychi, exclusive

Non-residential premises for rent with an area of 200 m2 on the ground floor. The room has a SEPARATE ENTRANCE, located on the street. Woodworking (Nizhnyaya Telichka area, Vydubychi metro station, Goloseevsky area). The layout, the number of separate entrances can be changed. There is a parking lot near the premises. The room can be used as an office, shop, post office, salon, studio, clinic, etc. Near the Dnieper River.