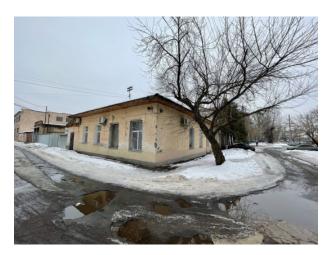

## 200 m2, separate entrance, metro Vydubychi, exclusive

Non-residential premises for rent with an area of 200 m2 on the ground floor. The room has a SEPARATE ENTRANCE, located on the street. Woodworking (Nizhnyaya Telichka area, Vydubychi metro station, Goloseevsky area). The layout, the number of separate entrances can be changed. There is a parking lot near the premises. The room can be used as an office, shop, post office, salon, studio, clinic, etc. Near the Dnieper River.