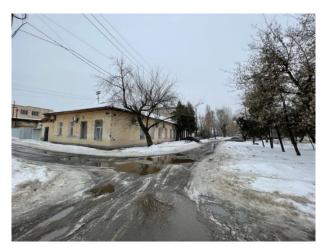

## 200 m2, separate entrance, metro Vydubychi, exclusive

Non-residential premises for rent with an area of 200 m2 on the ground floor. The room has a SEPARATE ENTRANCE, located on the street. Woodworking (Nizhnyaya Telichka area, Vydubychi metro station, Goloseevsky area). The layout, the number of separate entrances can be changed. There is a parking lot near the premises. The room can be used as an office, shop, post office, salon, studio, clinic, etc. Near the Dnieper River.