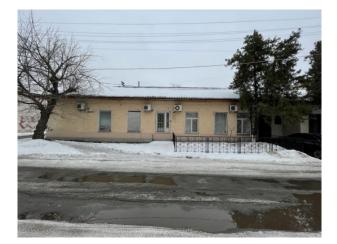

## 200 m2, separate entrance, metro Vydubychi, exclusive

Non-residential premises for rent with an area of 200 m2 on the ground floor. The room has a SEPARATE ENTRANCE, located on the street. Woodworking (Nizhnyaya Telichka area, Vydubychi metro station, Goloseevsky area). The layout, the number of separate entrances can be changed. There is a parking lot near the premises. The room can be used as an office, shop, post office, salon, studio, clinic, etc. Near the Dnieper River.