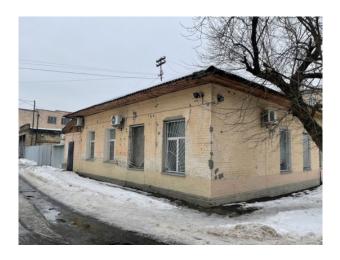

## 200 m2, separate entrance, metro Vydubychi, exclusive

Non-residential premises for rent with an area of 200 m2 on the ground floor. The room has a SEPARATE ENTRANCE, located on the street. Woodworking (Nizhnyaya Telichka area, Vydubychi metro station, Goloseevsky area). The layout, the number of separate entrances can be changed. There is a parking lot near the premises. The room can be used as an office, shop, post office, salon, studio, clinic, etc. Near the Dnieper River.