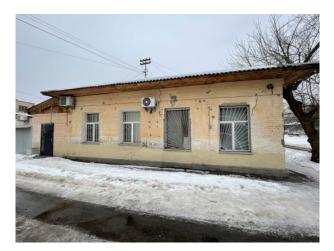

## 200 m2, separate entrance, metro Vydubychi, exclusive

Non-residential premises for rent with an area of 200 m2 on the ground floor. The room has a SEPARATE ENTRANCE, located on the street. Woodworking (Nizhnyaya Telichka area, Vydubychi metro station, Goloseevsky area). The layout, the number of separate entrances can be changed. There is a parking lot near the premises. The room can be used as an office, shop, post office, salon, studio, clinic, etc. Near the Dnieper River.